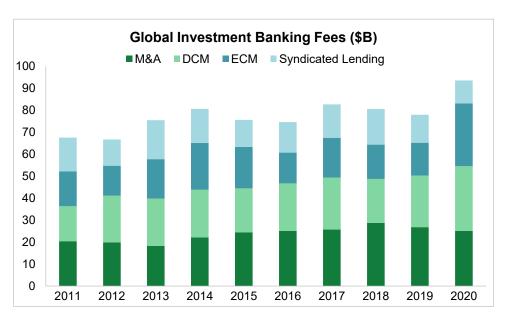

#### **Global Capital Markets**

Global bond markets outstanding value increased by 16.5% to \$123.5 trillion in 2020, while global long-term bond issuance increased by 19.9% to \$27.3 trillion.

Global equity market capitalization increased by 18.2% year-over-year to \$105.8 trillion in 2020, while global equity issuance decreased by 52.9% to \$826.8 billion.