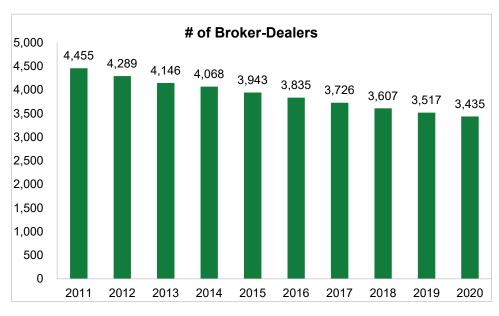

#### **US Securities Industry**

The number of FINRA-registered broker-dealers decreased by 2.3% to 3,435 in 2020.

Pre-tax net income (profits) for FINRA-registered broker-dealers rose to \$77.2 billion in 2020, up 75.7% from \$43.9 billion in 2019. Gross revenues totaled \$362.0 billion in 2020, down 6.7% from the previous year, while total expenses declined by 17.3% to \$284.8 billion.