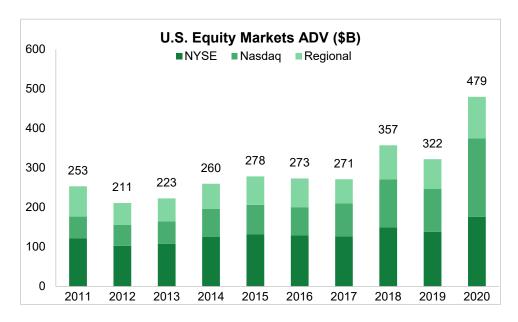

The U.S. stock markets recorded increases in 2020: the Dow Jones Industrial Average (DJIA) rose by 7.2%, ending the year at 30,606.48; the S&P 500 Index was up 16.3% to close 2020 at 3,756.07; the Nasdaq Composite Index increased by 43.6% to 12,888.28; and the Russell 2000 Index gained 18.4% to end 2020 at 1,974.86. In 2020, the average daily trading volume for equities was 10.9 billion shares, up 55.4% year-over-year.