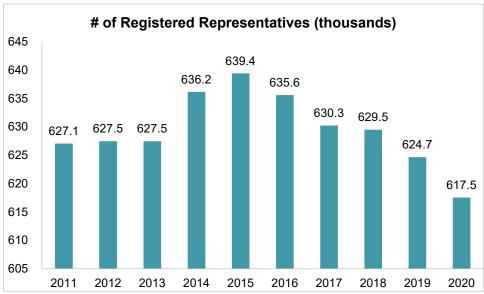

National securities industry employment, as reported by the U.S. Department of Labor, reached 975,600 jobs in 2020, an increase of 0.9% from 967,300 year-over-year.