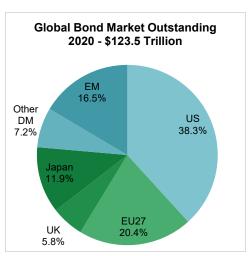

## **US Capital Markets Are the Largest in the World**

The U.S. capital markets are largest in the world and continue to be among the deepest, most liquid, and most efficient.

**Equities**: U.S. equity markets represent 38.5% of the \$105.8 trillion in global equity market cap, or \$40.7 trillion; this is 3.7x the next largest market, the EU.

Source: Bank for International Settlements, SIFMA estimates Note: EM = emerging markets, DM = developed markets