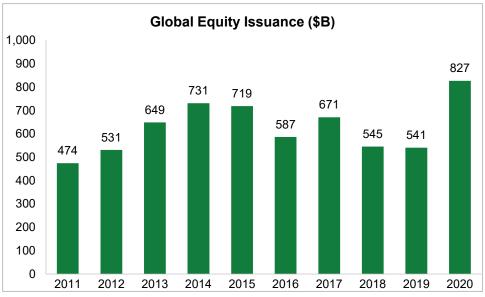

#### **Global Capital Markets**

Global bond markets outstanding value increased by 16.5% to \$123.5 trillion in 2020, while global long-term bond issuance increased by 19.9% to \$27.3 trillion.

Global equity market capitalization increased by 18.2% year-over-year to \$105.8 trillion in 2020, while global equity issuance decreased by 52.9% to \$826.8 billion.