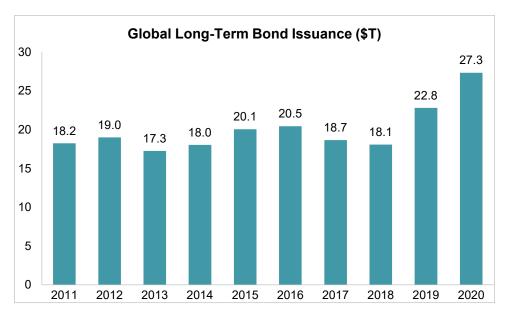

#### **Global Capital Markets**

Global bond markets outstanding value increased by 16.5% to \$123.5 trillion in 2020, while global long-term bond issuance increased by 19.9% to \$27.3 trillion.

Global equity market capitalization increased by 18.2% year-over-year to \$105.8 trillion in 2020, while global equity issuance decreased by 52.9% to \$826.8 billion.