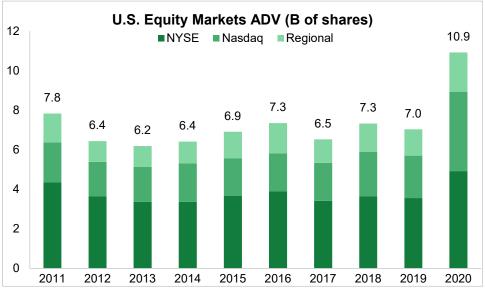

The U.S. stock markets recorded increases in 2020: the Dow Jones Industrial Average (DJIA) rose by 7.2%, ending the year at 30,606.48; the S&P 500 Index was up 16.3% to close 2020 at 3,756.07; the Nasdaq Composite Index increased by 43.6% to 12,888.28; and the Russell 2000 Index gained 18.4% to end 2020 at 1,974.86. In 2020, the average daily trading volume for equities was 10.9 billion shares, up 55.4% year-over-year.