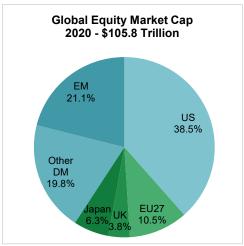

## **US Capital Markets Are the Largest in the World**

The U.S. capital markets are largest in the world and continue to be among the deepest, most liquid, and most efficient.

**Equities**: U.S. equity markets represent 38.5% of the \$105.8 trillion in global equity market cap, or \$40.7 trillion; this is 3.7x the next largest market, the EU.

Source: World Federation of Exchanges, SIFMA estimates

Note: For listed domestic companies; EM = emerging markets, DM = developed markets

**Fixed Income**: U.S. fixed income markets comprise 38.3% of the \$123.5 trillion securities outstanding across the globe, or \$47.2 trillion; this is 1.9x the next largest market, the EU.