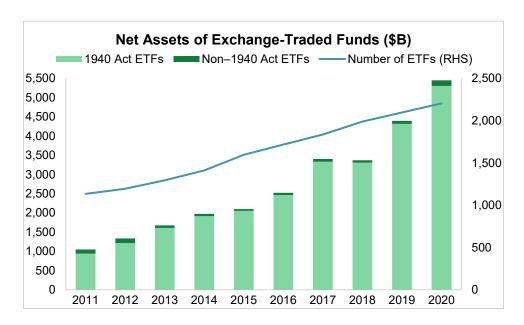

21.5   | -98.0  |
| 2016         | -258.0 | -41.9  | 106.9  | -30.2  | -223.2 |
| 2017         | -159.2 | -28.5  | 259.7  | 106.9  | 178.9  |
| 2018         | -256.8 | -91.3  | 2.1    | 158.8  | -187.2 |
| 2019         | -362.2 | -49.3  | 312.3  | 552.7  | 453.5  |
| 2020         | -646.2 | -84.0  | 244.4  | 690.8  | 205.0  |
|              |        |        |        |        |        |
| Average      | -124.9 | -2.2   | 140.2  | 124.7  | 137.8  |
| Y/Y % Change | -78.4% | -70.4% | -21.7% | 25.0%  | -54.8% |

Source: Investment Company Institute

Note: Net new cash flow is the dollar value of new sales minus redemptions, combined with net exchanges. Data for funds that invest primarily in other mutual funds were excluded.

## Net Assets and Number of Exchange-Traded Funds (ETFs) - Chart



Source: Investment Company Institute

# **Global Capital Markets**

#### **Global Bond and Equity Issuance - Charts**





Sources: Bloomberg, Refinitiv, Dealogic

Note: Long-term is defined as a security with maturity of 13 months or longer at issuance; global equity issuance includes non-convertible IPOs and follow-on equity deals, excludes preffered shares, rights issued, closed-end funds, business development companies, and special purpose acquisition companies.

#### **Global Long-Term Bond Issuance**

#### \$ Billions

|              |           |        |         |         |           |         |           |         |         | Other     |          |          |
|--------------|-----------|--------|---------|---------|-----------|---------|-----------|---------|---------|----------