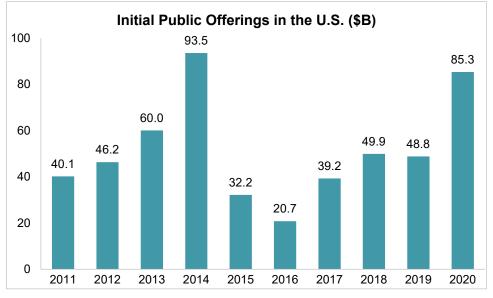

Equity issuance, including common and preferred shares, totaled \$390.0 billion in 2020, a 71.0% increase year-over-year. Initial public offering (IPO) volume, excluding closed-end funds, was \$85.3 billion, up 74.7% from the previous year. Follow-on, or secondary, issuance totaled \$258.5 billion, up 77.8% from last year. U.S. merger and acquisition announced deals totaled \$1.5 trillion in 2020, a 17.2% decrease from last year, while the value of completed M&A deals decreased by 15.5% to \$1.5 trillion.