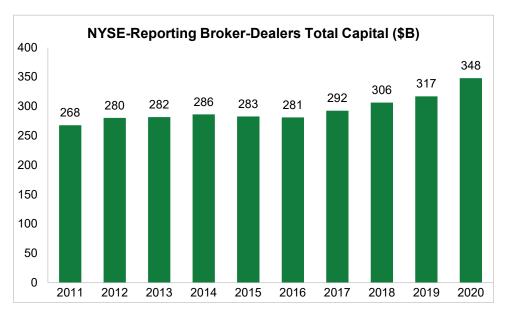

#### **US Securities Industry**

The number of FINRA-registered broker-dealers decreased by 2.3% to 3,435 in 2020.

Pre-tax net income (profits) for FINRA-registered broker-dealers rose to \$77.2 billion in 2020, up 75.7% from \$43.9 billion in 2019. Gross revenues totaled \$362.0 billion in 2020, down 6.7% from the previous year, while total expenses declined by 17.3% to \$284.8 billion.