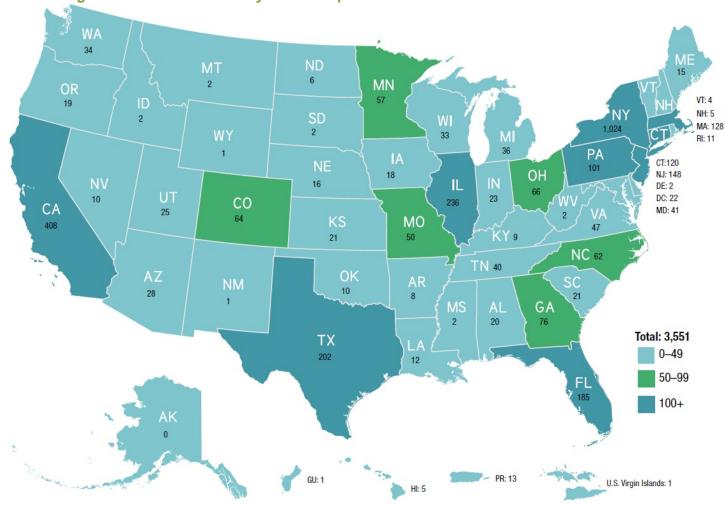

6.6    |
| Y/Y % Change | 0.9%   | -3.1%     | -3.3%    |
| 5-Year CAGR  | 1.1%   | -0.1%     | 0.1%     |
| 10-Year CAGR | 1.4%   | 0.3%      | 0.4%     |

Sources: U.S. Department of Labor, Bureau of Labor Statistics Note: Data as of year-end, not seasonally adjusted, based on North American Industry Classification System (NAICS) code 523; nationwide data is based on Securities, commodity contracts, investments, and funds and trusts industry while state and city data is based on Financial investments and related activities including financial vehicles industry.

### **US Investment Banking Net Revenues by Product - Charts**





Source: Dealogic Investment Banking Revenue Analytics

Note: Includes M&A, debt capital markets, equity capital markets, and syndicated lending net revenues.





Source: Discovery Data

Note: Based on main office location. Totals differ from FINRA-reported data due to data source.

## **FINRA-Registered Representatives by State - Map**



Source: Discovery Data

Note: Based on main office location. Totals differ from FINRA-reported data due to data source.

## SEC- and State-Registered Investment Advisors by State - Map



Source: Discovery Data

Note: Based on main office location. Totals differ from FINRA-reported data due to data source.

# **Authors**

### **SIFMA Research**

Katie Kolchin, CFA, Director of Research Justyna Podziemska Ali Mostafa research@sifma.org