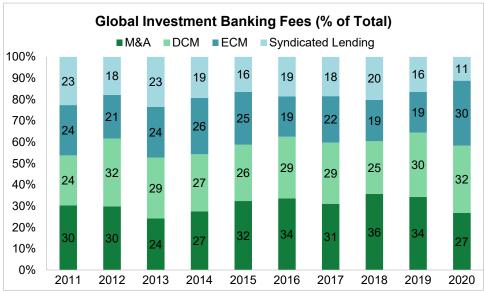

#### **Global Capital Markets**

Global bond markets outstanding value increased by 16.5% to \$123.5 trillion in 2020, while global long-term bond issuance increased by 19.9% to \$27.3 trillion.

Global equity market capitalization increased by 18.2% year-over-year to \$105.8 trillion in 2020, while global equity issuance decreased by 52.9% to \$826.8 billion.