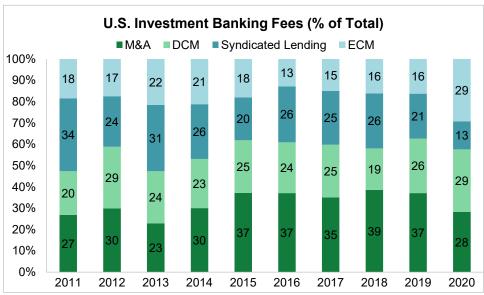

Sources: Bloomberg, Refinitiv

Note: Long-term is defined as a security with maturity of 13 months or longer at issuance; includes corporate, municipal and sovereign issuance.