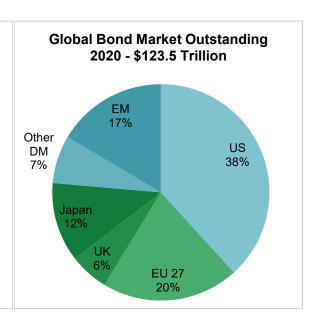

Source: World Federation of Exchanges, SIFMA estimates

Note: For listed domestic companies; EM = emerging markets, DM = developed markets

**Fixed Income**: U.S. fixed income markets comprise 38.3% of the \$123.5 trillion securities outstanding across the globe, or \$47.2 trillion; this is 1.9x the next largest market, the EU.

#### **Global Capital Markets**

Global bond markets outstanding value increased by 16.5% to \$123.5 trillion in 2020, while global long-term bond issuance increased by 19.9% to \$27.3 trillion.

Global equity market capitalization increased by 18.2% year-over-year to \$105.8 trillion in 2020, while global equity issuance decreased by 52.9% to \$826.8 billion.