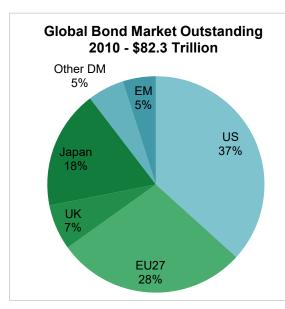

Source: World Federation of Exchanges, SIFMA estimates

Note: For listed domestic companies; EM = emerging markets, DM = developed markets

**Fixed Income**: U.S. fixed income markets comprise 38.3% of the \$123.5 trillion securities outstanding across the globe, or \$47.2 trillion; this is 1.9x the next largest market, the EU.