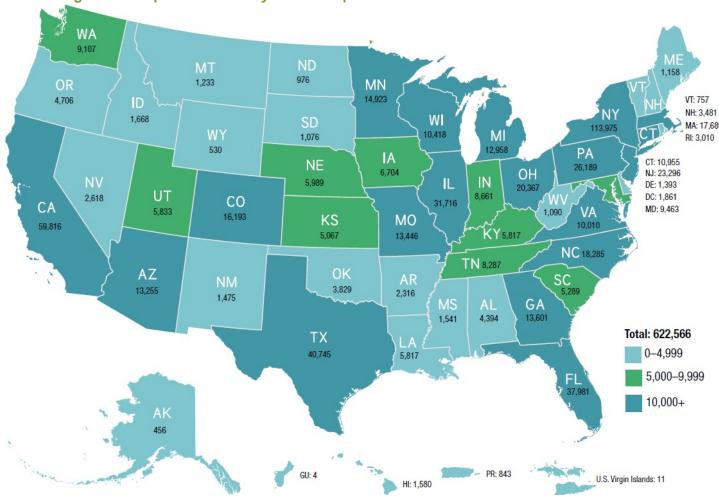

#### \$ Billions

|              |           |        |        |        |           |       |           |         |        | Other     |                 |       |
|--------------|-----------|--------|--------|--------|-----------|-------|-----------|---------|--------|-----------|-----------------|-------|
|              |           |        |        |        |           |       |           | United  | United | Developed | <b>Emerging</b> |       |
|              | Australia | Canada | China  | EU27   | Hong Kong | Japan | Singapore | Kingdom | States | Markets   | Markets         | Total |
| 2006         | 29.3      | 20.9   | 8.0    | 109.9  | 43.3      | 56.2  | 8.0       | 74.2    | 144.2  | 14.2      | 58.7            | 567.0 |
| 2007         | 20.9      | 28.4   | 3.9    | 109.8  | 46.7      | 19.4  | 10.2      | 81.0    | 153.1  | 19.3      | 119.3           | 611.9 |
| 2008         | 16.8      | 18.2   | 2.1    | 28.3   | 12.8      | 8.4   | 1.7       | 21.8    | 189.3  | 3.7       | 43.7            | 346.6 |
| 2009         | 22.3      | 32.0   | 30.2   | 34.0   | 50.4      | 58.7  | 4.2       | 28.8    | 241.4  | 16.2      | 56.8            | 575.0 |
| 2010         | 20.3      | 38.7   | 73.1   | 50.9   | 78.3      | 56.0  | 8.2       | 26.4    | 188.6  | 8.2       | 108.1           | 656.9 |
| 2011         | 10.9      | 28.6   | 42.1   | 56.1   | 44.7      | 17.9  | 10.2      | 25.9    | 174.1  | 4.6       | 59.2            | 474.3 |
| 2012         | 10.5      | 29.0   | 40.2   | 47.1   | 51.0      | 22.4  | 6.1       | 19.9    | 226.8  | 7.5       | 70.6            | 531.1 |
| 2013         | 21.3      | 25.7   | 29.7   | 95.2   | 41.2      | 42.8  | 9.2       | 41.8    | 251.2  | 15.7      | 74.9            | 648.7 |
| 2014         | 27.5      | 33.2   | 66.1   | 114.7  | 56.8      | 31.0  | 4.5       | 56.1    | 261.8  | 10.3      | 68.7            | 730.8 |
| 2015         | 20.2      | 27.6   | 111.0  | 122.2  | 70.0      | 35.3  | 1.3       | 54.9    | 214.7  | 9.7       | 51.9            | 718.7 |
| 2016         | 14.1      | 33.7   | 159.0  | 62.9   | 35.3      | 20.9  | 2.6       | 28.5    | 176.5  | 7.4       | 45.7            | 586.6 |
| 2017         | 13.1      | 26.8   | 114.7  | 95.6   | 31.5      | 44.9  | 4.4       | 38.0    | 191.5  | 16.5      | 93.9            | 670.9 |
| 2018         | 10.9      | 16.2   | 49.7   | 59.7   | 57.0      | 46.7  | 3.7       | 31.7    | 203.8  | 10.1      | 56.0            | 545.4 |
| 2019         | 17.8      | 13.2   | 48.0   | 49.8   | 51.5      | 20.0  | 5.3       | 32.3    | 191.7  | 12.0      | 99.0            | 540.8 |
| 2020         | 27.1      | 15.5   | 107.1  | 68.1   | 83.1      | 37.7  | 3.8       | 44.7    | 337.6  | 20.0      | 82.2            | 826.8 |
|              |           |        |        |        |           |       |           |         |        |           |                 |       |
| Average      | 18.9      | 25.8   | 59.0   | 73.6   | 50.2      | 34.6  | 5.6       | 40.4    | 209.8  | 11.7      | 72.6            | 602.1 |
| Y/Y % Change | 51.7%     | 16.8%  | 123.3% | 36.9%  | 61.2%     | 88.2% | -28.4%    | 38.5%   | 76.1%  | 66.1%     | -17.0%          | 52.9% |
| 5-Year CAGR  | 6.0%      | -10.9% | -0.7%  | -11.0% | 3.5%      | 1.3%  | 23.3%     | -4.0%   | 9.5%   | 15.6%     | 9.6%            | 2.8%  |
| 10-Year CAGR | 2.9%      | -8.8%  | 3.9%   | 3.0%   | 0.6%      | -3.9% | -7.3%     | 5.4%    | 6.0%   | 9.3%      | -2.7%           | 2.3%  |