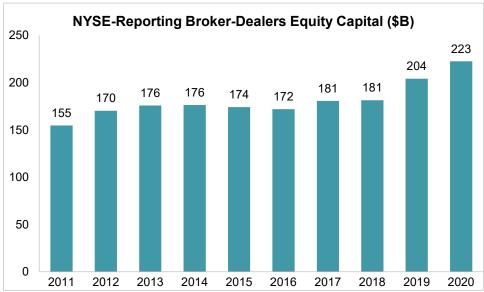

#### **US Securities Industry**

The number of FINRA-registered broker-dealers decreased by 2.3% to 3,435 in 2020.

Pre-tax net income (profits) for FINRA-registered broker-dealers rose to \$77.2 billion in 2020, up 75.7% from \$43.9 billion in 2019. Gross revenues totaled \$362.0 billion in 2020, down 6.7% from the previous year, while total expenses declined by 17.3% to \$284.8 billion.