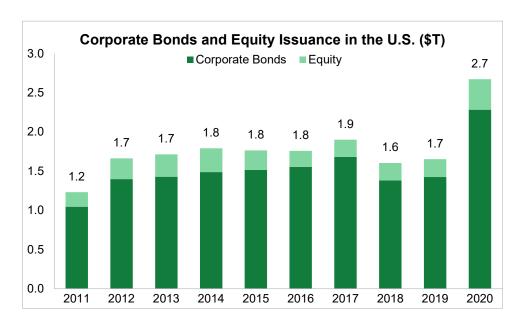

#### **US Capital Markets**

In 2020, U.S. long-term fixed income issuance reached \$12.2 trillion, a 48.1% increase from the previous year. Mortgage-backed securities issuance increased by 96.2% to \$4.0 trillion, followed by corporate bonds (+60.4% to \$2.3 trillion) and Treasury securities (+32.7% to \$3.9 trillion). U.S. long-term municipal bond issuance increased 13.6% to \$484.5 billion, while federal agency securities increased 26.5% to \$1.3 trillion. Asset-backed securities issuance volume fell 30.0% to \$304.3 billion.

Equity issuance, including common and preferred shares, totaled \$390.0 billion in 2020, a 71.0% increase year-over-year. Initial public offering (IPO) volume, excluding closed-end funds, was \$85.3 billion, up 74.7% from the previous year. Follow-on, or secondary, issuance totaled \$258.5 billion, up 77.8% from last year. U.S. merger and acquisition announced deals totaled \$1.5 trillion in 2020, a 17.2% decrease from last year, while the value of completed M&A deals decreased by 15.5% to \$1.5 trillion.