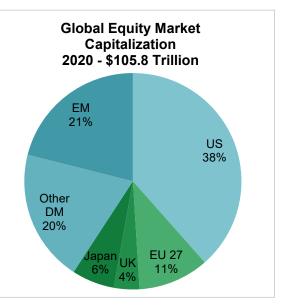

## **US Capital Markets Are the Largest in the World**

The U.S. capital markets are largest in the world and continue to be among the deepest, most liquid, and most efficient.

**Equities**: U.S. equity markets represent 38.5% of the \$105.8 trillion in global equity market cap, or \$40.7 trillion; this is 3.7x the next largest market, the EU.

Source: World Federation of Exchanges, SIFMA estimates

Note: For listed domestic companies; EM = emerging markets, DM = developed markets

**Fixed Income**: U.S. fixed income markets comprise 38.3% of the \$123.5 trillion securities outstanding across the globe, or \$47.2 trillion; this is 1.9x the next largest market, the EU.