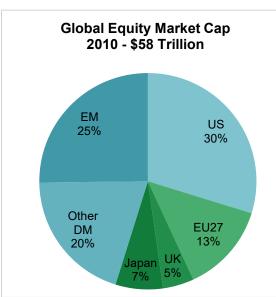

## **US Capital Markets Are the Largest in the World**

The U.S. capital markets are largest in the world and continue to be among the deepest, most liquid, and most efficient.

**Equities**: U.S. equity markets represent 38.5% of the \$105.8 trillion in global equity market cap, or \$40.7 trillion; this is 3.7x the next largest market, the EU.

Source: World Federation of Exchanges, SIFMA estimates

Note: For listed domestic companies; EM = emerging markets, DM = developed markets

**Fixed Income**: U.S. fixed income markets comprise 38.3% of the \$123.5 trillion securities outstanding across the globe, or \$47.2 trillion; this is 1.9x the next largest market, the EU.