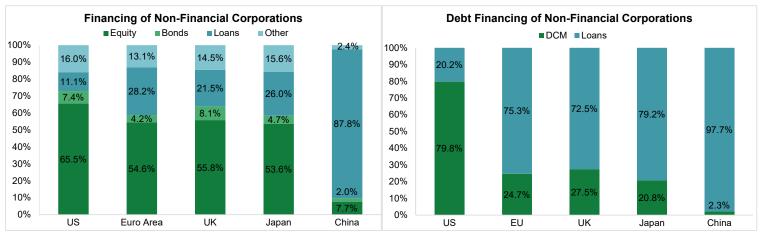

#### **Capital Markets Fuel Economies**

In the U.S., capital markets provided 73% of funding for economic activity, in terms of equity and debt financing of non-financial corporations. Capital markets enable debt issuance, which is a more efficient, stable, and less restrictive form of borrowing for corporations. The use of debt capital markets to fuel economic growth is more prevalent in the U.S, at 80% of the total, whereas bank lending is more dominant in other regions, around 20% on average.

In short, U.S. capital markets are the bedrock of our nation's economy.

Source: OECD, Federal Reserve, ECB, Bank of Japan, National Bureau of Statistics of China

Note: As of 2020, China 2017; Euro Area = 19 EU-member states using the Euro; other financing (ex-China) = insurance reserves, trade credits and trade advances; other financing (China) = other, direct investments; economic activity defined as financing of non-financial corporations; EU = 27 EU-member states; DCM = debt capital markets = corporate bonds only