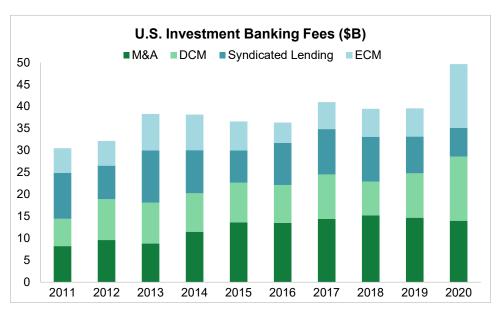

Sources: Bloomberg, Refinitiv

Note: Long-term is defined as a security with maturity of 13 months or longer at issuance; includes corporate, municipal and sovereign issuance.