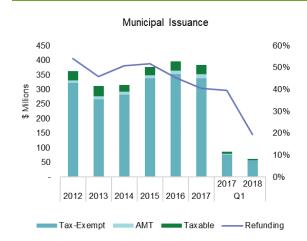

### Municipal Issuance Overview - Primary Market

According to Thomson Reuters, long-term public municipal issuance volume totaled \$61.9 billion in the first quarter of 2018, a decline of 54.6 percent from the prior quarter (\$136.4 billion) and a decline of 28.5 percent year-over-year (y-o-y) (\$85.5 billion). Including private placements<sup>1</sup> (\$1.4 billion), long-term municipal issuance for 1Q'18 was \$63.3 billion.

Tax-exempt issuance totaled \$55.1 billion in 1Q'18, a decline of 53.9 percent q-o-q and 28.0 percent y-o-y. Taxable issuance totaled \$5.0 billion in 1Q'18, a decline of 59.9 and 36.5 percent, respectively, q-o-q and y-o-y. AMT issuance was \$2.2 billion in 1Q'18, a decline of 59.0 percent q-o-q and 19.6 percent y-o-y.

By use of proceeds, general purpose led issuance totals in 1Q'18 (\$17.2 billion), followed by primary & secondary education (\$14.7 billion), higher education (\$4.2 billion), water & sewer facilities (\$4.1 billion) and toll roads/highways/streets (\$3.3 billion). Refunding volumes plummeted to 19.4 percent of issuance in 1Q'18 from 47 percent in the prior quarter as advance refundings were eliminated beginning in 2018 with the passage of the Tax Cuts and Jobs Act.<sup>2</sup>