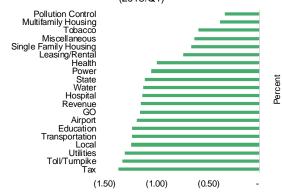

According to ICE BofAML indices, municipals lost 1.1 percent in the first quarter of 2018. For the first quarter, pollution control, multifamily, and to-bacco bonds outperformed among the individual municipal sectors (a decline of 0.3 percent, 0.4 percent and 0.6 percent respectively) in 1Q'18 while tax, toll/turnpike, and utilities underperformed relative to other municipal sectors (a decline of 1.3 percent in all three sectors). Build America Bonds (BABs) also lost 1.1 percent in 1Q'18, performing similarly to tax-exempt bonds but outperforming similarly-rated corporate bonds (a total return loss of 2.3 percent).

# LONG-TERM MUNICIPAL ISSUANCE BY GENERAL USE OF PROCEEDS

### \$ Millions

| Use of Proceeds                     | 1Q'17    | 4Q'17     | 1Q'18    | Q-o-Q   | Y-o-Y   |
|-------------------------------------|----------|-----------|----------|---------|---------|
| Airports                            | 3,039.0  | 3,342.3   | 2,051.0  | -38.6%  | -32.5%  |
| Assisted Living                     | 56.2     | 544.6     | 90.4     | -83.4%  | 60.9%   |
| Bridges                             | 2,511.2  | 1,040.3   | 351.9    | -66.2%  | -86.0%  |
| Childrens hospital                  | 209.6    | 870.6     | 330.7    | -62.0%  | 57.8%   |
| Churches Temples and Mosques        | 41.9     |           |          |         | -100.0% |
| Civic & convention centers          | 123.3    | 760.5     | 646.4    | -15.0%  | 424.2%  |
| Combined utilities                  | 184.0    | 217.6     | 203.4    | -6.5%   | 10.5%   |
| Cont Care Retirement Community      | 726.1    | 2,087.9   | 180.3    | -91.4%  | -75.2%  |
| Correctional facilities             | 124.0    | 479.8     | 148.8    | -69.0%  | 20.0%   |
| Economic development                | 1,841.1  | 4,554.8   | 1,524.4  | -66.5%  | -17.2%  |
| Fire stations & equipment           | 92.0     | 65.2      | 77.1     | 18.3%   | -16.2%  |
| Flood control                       | 69.3     | 516.2     | 32.2     | -93.8%  | -53.5%  |
| Gas                                 | 58.9     | 1,426.8   | 2,541.7  | 78.1%   | 4215.3% |
| General acute care hospital         | 4,693.3  | 11,810.4  | 2,609.3  | -77.9%  | -44.4%  |
| General Medical                     | 402.1    | 250.2     |          | -100.0% | -100.0% |
| General purpose /public improvement | 21,639.6 | 35,647.3  | 17,169.5 | -51.8%  | -20.7%  |
| Government buildings                | 189.7    | 670.8     | 670.4    | -0.1%   | 253.4%  |
| Higher education                    | 12,150.5 | 12,299.9  | 4,194.6  | -65.9%  | -65.5%  |
| Industrial development              |          | 777.3     | 294.7    | -62.1%  |         |
| Libraries & museums                 | 146.7    | 255.5     | 53.1     | -79.2%  | -63.8%  |
| Mass transportation                 | 3,249.9  | 8,226.8   | 2,070.5  | -74.8%  | -36.3%  |
| Multi family housing                | 1,292.5  | 2,879.6   | 831.2    | -71.1%  | -35.7%  |
| Nursing homes                       | 23.1     | 12.5      | 31.3     | 150.4%  | 35.5%   |
| Office buildings                    | 8.5      |           | 22.6     |         | 165.9%  |
| Other education                     | 162.5    | 295.1     | 165.3    | -44.0%  | 1.7%    |
| Other recreation                    | 46.5     | 49.9      | 58.7     | 17.6%   | 26.2%   |
| Parking facilities                  | 69.6     | 183.0     | 68.6     | -62.5%  | -1.4%   |
| Parks, Zoos & Beaches               | 143.4    | 350.4     | 75.8     | -78.4%  | -47.1%  |
| Police stations & equipment         | 25.0     | 24.8      | 11.1     | -55.2%  | -55.6%  |
| Pollution control                   | 270.5    | 208.8     |          | -100.0% | -100.0% |
| Primary & secondary education       | 18,697.6 | 18,268.9  | 14,744.6 | -19.3%  | -21.1%  |
| Public power                        | 1,812.2  | 4,106.5   | 1,191.0  | -71.0%  | -34.3%  |
| Sanitation                          | 51.8     | 148.0     | 47.3     | -68.0%  | -8.7%   |
| Seaports /marine terminals          | 286.1    | 596.1     | 103.0    | -82.7%  | -64.0%  |
| Single family housing               | 1,687.0  | 3,378.2   | 1,079.1  | -68.1%  | -36.0%  |
| Single speciality hospital          | 200.6    | 312.2     | 4.8      | -98.5%  | -97.6%  |
| Solid waste                         | 29.3     | 482.7     | 30.5     | -93.7%  | 4.1%    |
| Stadiums & sports complexes         | 203.0    | 776.7     | 642.5    | -17.3%  | 216.5%  |
| Student loans                       | 430.0    | 167.0     |          | -100.0% | -100.0% |
| Telecommunications                  | 19.7     | 79.1      | 15.6     | -80.3%  | -20.8%  |
| Theatres                            | 20.0     | 74.8      | 69.1     | -7.6%   | 245.5%  |
| Toll roads, highways & streets      | 2,882.1  | 8,053.6   | 3,306.1  | -58.9%  | 14.7%   |
| Water & sewer facilities            | 6,580.4  | 10,125.7  | 4,135.9  | -59.2%  | -37.1%  |
| ALL                                 | 86,489.8 | 136,418.4 | 61,874.5 | -54.6%  | -28.5%  |