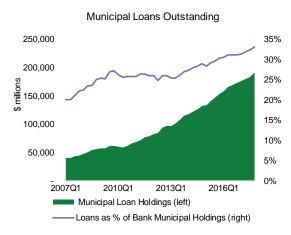

### **Broker-Dealers and Holdings**

Bank holdings of municipal loans rose in 4Q'17 from the prior quarter to \$190.6 billion (from \$183.4 billion) while holdings of bonds also rose slightly to \$385.9 billion (from \$383.5 billion).