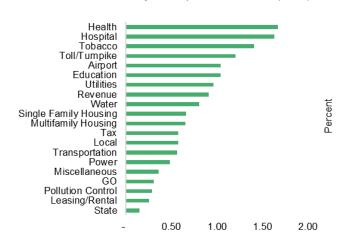

#### Total Return by Municipal Bond Sector (2017)

Source:ICE BofAML

Source: ICE BofAML