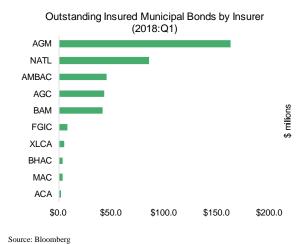

### **Insured Municipal Bonds**

For the first quarter of 2018, \$3.3 billion of municipal bonds issued were insured, representing approximately 5.3 percent of all issuance, down slightly year-over-year from the \$5.2 billion insured in 1Q'17 (representing 6.0 percent of issuance). As of the end of the first quarter, approximately \$395.4 billion of insured municipal bonds were outstanding, a decline of 0.4 percent q-o-q and 21.1 percent y-o-y.