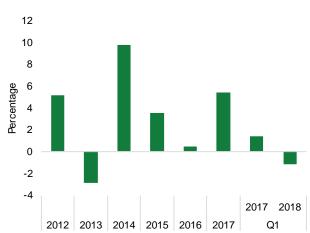

# Total Return by Municipal Bond Sector (2018:Q1)

Source: ICE BofAML

According to ICE BofAML indices, municipals lost 1.1 percent in the first quarter of 2018. For the first quarter, pollution control, multifamily, and to-bacco bonds outperformed among the individual municipal sectors (a decline of 0.3 percent, 0.4 percent and 0.6 percent respectively) in 1Q'18 while tax, toll/turnpike, and utilities underperformed relative to other municipal sectors (a decline of 1.3 percent in all three sectors). Build America Bonds (BABs) also lost 1.1 percent in 1Q'18, performing similarly to tax-exempt bonds but outperforming similarly-rated corporate bonds (a total return loss of 2.3 percent).