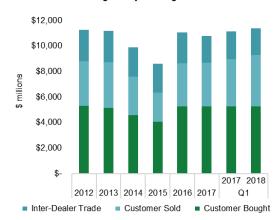

### Trading Activity

Trading activity fell q-o-q to \$11.4 billion daily in 1Q'18, a 5.5 percent decrease from 4Q'17 (\$12.0 billion) but a 2.0 percent increase from 1Q'17 (\$11.1 billion). By number of trades, trading activity rose 9.4 percent on a q-o-q basis but fell 0.6 percent on a y-o-y basis.

# TRADING SUMMARY

|         |                 |                    |                    | Total Number of 1 | Frades           |                  |                    |                     |            |            |
|---------|-----------------|--------------------|--------------------|-------------------|------------------|------------------|--------------------|---------------------|------------|------------|
|         |                 | # of Ti            | rades              |                   |                  | Par Amoun        | nt (Millions)      |                     |            |            |
|         | Customer Bought | Customer Sold      | Inter-Dealer Trade | All Trades        | Customer Bought  | Customer Sold    | Inter-Dealer Trade | All Trades          |            |            |
| 2017:Q4 | 958,373         | 542,705            | 922,019            | 2,423,097         | 382,671          | 235,811          | 138,386            | \$756,868           |            |            |
| 2018:Q1 | 981,319         | 603,197            | 981,143            | 2,565,659         | 321,589          | 243,838          | 127,253            | \$692,680           |            |            |
| %Change | 2%              | 11%                | 6%                 | 6%                | -16%             | 3%               | -8%                | -8%                 |            |            |
|         |                 |                    |                    |                   | # of Trades      |                  |                    |                     |            |            |
| -       |                 |                    | # of Trades        |                   |                  |                  | Pa                 | r Amount (Millions) |            |            |
| •       |                 |                    | 500,001 -          |                   |                  |                  |                    | 500,001 -           |            |            |
|         | 0 - 100,000     | 100,001 - 500,000  | 1,000,000          | 1,000,000+        | All Trades       | 0 - 100,000      | 100,001 - 500,000  | 1,000,000           | 1,000,000+ | All Trades |
| 2017:Q4 | 79%             | 14%                | 3%                 | 4%                | 2,423,097        | 9%               | 11%                | 7%                  | 73%        | \$756,868  |
| 2018:Q1 | 82%             | 12%                | 2%                 | 4%                | 2,565,659        | 10%              | 11%                | 7%                  | 72%        | \$692,680  |
|         |                 |                    |                    | Trades by Sec     | etor             |                  |                    |                     |            |            |
|         | Education       | Health             | Utility            | Various Purpose   | Transportation   | Tax-Revenue      | Other              | Total (Millions)    |            |            |
| 2017:Q4 | 17%             | 12%                | 11%                | 12%               | 9%               | 10%              | 29%                | \$756,868           |            |            |
| 2018:Q1 | 18%             | 11%                | 12%                | 12%               | 8%               | 10%              | 29%                | \$692,680           |            |            |
|         |                 |                    | Trades by Mat      | urity             |                  |                  |                    |                     |            |            |
|         |                 |                    | 5+ Years to 10     | 10+ Years to 20   |                  |                  | •                  |                     |            |            |
|         | 1 Year or Less  | 1+ Year to 5 Years | Years              | Years             | 20+ Years        | Total (Millions) |                    |                     |            |            |
| 2017:Q4 | 6%              | 11%                | 15%                | 35%               | 32%              | \$756,868        |                    |                     |            |            |
| 2018:Q1 | 5%              | 11%                | 16%                | 34%               | 33%              | \$692,680        |                    |                     |            |            |
|         |                 | Trades by          | Source of Repaymer | nt                |                  |                  |                    |                     |            |            |
|         | _               |                    |                    |                   |                  |                  |                    |                     |            |            |
|         |                 | General Obligation | Double Barrel      | Not Available     | Total (Millions) |                  |                    |                     |            |            |
| 2017:Q4 | 70%             | 27%                | 2%                 | 1%                | \$756,868        |                  |                    |                     |            |            |
| 2018:Q1 | 69%             | 28%                | 2%                 | 1%                | \$692,680        |                  |                    |                     |            |            |
|         |                 |                    | s by Coupon Type   |                   |                  |                  |                    |                     |            |            |
|         | Fixed Rate      | Variable Rate      | Zero Coupon        | Not Available     | Total (Millions) |                  |                    |                     |            |            |
| 2017:Q4 | 64%             | 34%                | 2%                 | 0%                | \$756,868        |                  |                    |                     |            |            |
| 2018:Q1 | 61%             | 36%                | 3%                 | 0%                | \$692,680        |                  |                    |                     |            |            |