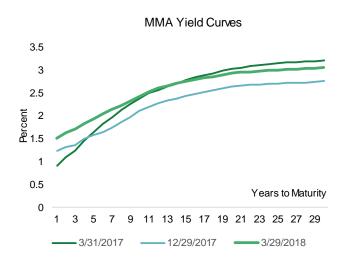

# **SUPPLY, YIELD CURVES, TOTAL RETURN, SPREADS & RATIOS**

Bond Buyer 30-Day Visible Supply

Source: Bond Buyer

Source: MMA

Source:Markit

Source: ICE BofAML