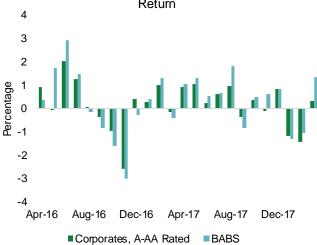

# **SUPPLY, YIELD CURVES, TOTAL RETURN, SPREADS & RATIOS**

Bond Buyer 30-Day Visible Supply

Source: Bond Buyer

Source: MMA

Source:Markit

Source: ICE BofAML

According to ICE BofAML indices, municipals lost 1.1 percent in the first quarter of 2018. For the first quarter, pollution control, multifamily, and to-bacco bonds outperformed among the individual municipal sectors (a decline of 0.3 percent, 0.4 percent and 0.6 percent respectively) in 1Q'18 while tax, toll/turnpike, and utilities underperformed relative to other municipal sectors (a decline of 1.3 percent in all three sectors). Build America Bonds (BABs) also lost 1.1 percent in 1Q'18, performing similarly to tax-exempt bonds but outperforming similarly-rated corporate bonds (a total return loss of 2.3 percent).