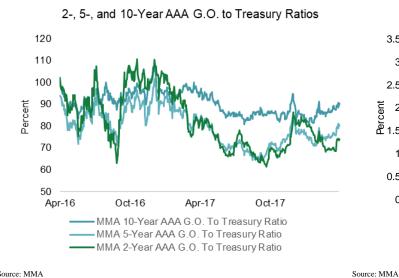

### Yields, Inflows, and Total Return

Ratios of 10-year tax-exempt AAA GOs and similar-maturity Treasuries remained unchanged in the first quarter on a q-o-q basis, averaging 86.0 percent in both 1Q'18 and 4Q'17.

# **SUPPLY, YIELD CURVES, TOTAL RETURN, SPREADS & RATIOS**

Bond Buyer 30-Day Visible Supply

Source: Bond Buyer

Source: MMA

Source:Markit

Source: ICE BofAML