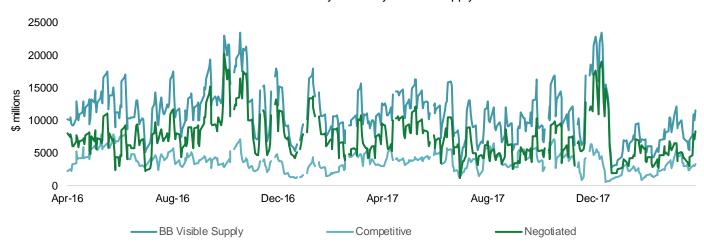

# **SUPPLY, YIELD CURVES, TOTAL RETURN, SPREADS & RATIOS**

Bond Buyer 30-Day Visible Supply

Source: Bond Buyer

Source: MMA

Source:Markit

Source: ICE BofAML