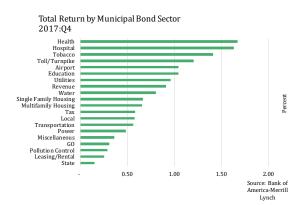

According to Bank of America-Merrill Lynch indices, municipals gained 5.4 percent in the fourth quarter of 2017 and returned 5.7 percent for the full year. For the fourth quarter, health, hospital and tobacco bonds outperformed among the individual municipal sectors (1.7 percent, 1.6 percent and 1.4 percent respectively) in 4Q'17 while state, leasing/rental, and pollution control underperformed relative to other municipal sectors (0.2 percent, 0.3 percent and 0.3 percent total return, respectively). Build America Bonds

(BABs) gained 2.0 percent in 4Q'17, underperforming tax exempts bonds but outperforming similarly-rated corporate bonds (1.1 percent). For the full year, BABs returned 8.1 percent, outperforming both tax-exempts (5.7 percent) and similarly-rated corporates (5.4 percent)