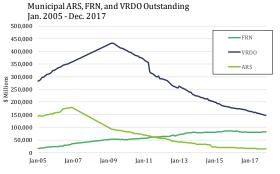

#### ARS, FRN and VRDO Update

Issuance of variable-rate demand obligations (VRDOs), puttable long-term municipal bonds with interest rates that reset periodically, continue to remain muted in the fourth quarter. A total of \$2.0 billion was issued in 4Q'17, an increase of 72.9 percent and 153.4 percent, respectively, q-o-q and y-o-y. For the full year, VRDO issuance totaled \$5.2 billion, down 28.6 percent from the prior year and a new low for VRDO issuance. Respondents to the SIFMA Survey expect VRDO issuance to remain largely unchanged at \$5.0 billion in 2018. Outstanding volumes continue to decline, with \$147.3 billion outstanding as of the end of December 2017, a decline of 2.5 percent q-o-q and 10.2 percent from December 2016.

Floating rate bond issuance declined quarter over quarter with \$431.1 million issued in 4Q'17, a 67.9 percent decline q-o-q and a 67.2 percent decline y-o-y. For the full year, \$3.3 billion of floating rate bonds were issued, an increase from the \$1.8 billion issued in 2016. At end-December, \$82.2 billion of floating rate bonds were outstanding, an increase of 1.4 percent q-o-q and a 1.7 percent increase y-o-y. Both the LIBOR and SIFMA swap index remain popular benchmark indices for floating rate issuance.

Auction rate securities (ARS) continue to remain in run off mode, with \$14.3 billion of ARS outstanding end-December, a decline of 4.4 percent q-o-q and 14.5 percent y-o-y. Student loan ARS continues to remain an outsized portion (36 percent) of remaining ARS outstanding, followed by healthcare (20 percent).