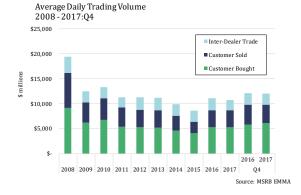

### Trading Activity

Trading activity rose q-o-q to \$12.0 billion daily in 4Q'17, a 28.8 percent increase from 3Q'17 (\$9.3 billion) but a 1.1 percent decline from 4Q'16 (\$12.1 billion). By number of trades, trading activity rose 6.1 percent on a q-o-q basis but fell 6.5 percent on a y-o-y basis. For the full year, trading activity averaged \$10.8 billion daily by dollar amount, down from \$11.1 billion daily in 2016.