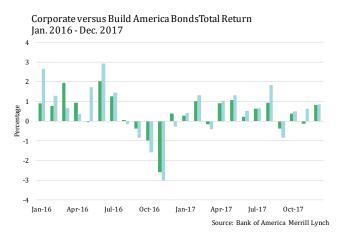

(BABs) gained 2.0 percent in 4Q'17, underperforming tax exempts bonds but outperforming similarly-rated corporate bonds (1.1 percent). For the full year, BABs returned 8.1 percent, outperforming both tax-exempts (5.7 percent) and similarly-rated corporates (5.4 percent)