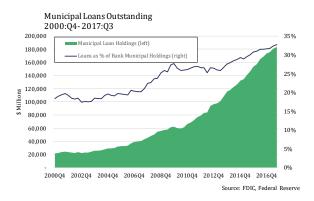

Bank holdings of municipal loans rose in 3Q'17 from the prior quarter to \$183.4 billion (from \$180.3 billion) while holdings of bonds fell slightly to \$376.9 billion (from \$377.0 billion).