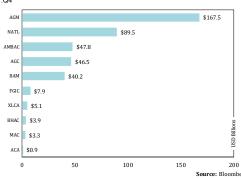

#### Outstanding Insured Municipal Bonds by Insurer

liquidity facility renewals with the same liquidity provider on approximately 1,018 unique CUSIPS averaged 632.8 days from the original expiration date, rising from 645.9 days in 2Q'17. The median extension, however, continues to remain unchanged at 1 year (365 days). The average tenor of a liquidity facility of the entire universe of VRDOs was approximately 5.18 years, rising from the 4.98 average in 2Q'17. However, excluding self-liquidity deals (which typically have an expiration date set to the bond maturity date), the average remaining tenor of liquidity facilities in the entire VRDO universe was 4.04 years, up slightly from the 3.87 years in 2Q'17.

### **Insured Municipal Bonds**

For the full year 2017, \$35.2 billion of municipal bonds issued were insured, representing approximately 7.9 percent of all issuance, down slightly from the \$37.0 billion insured in 2016 (representing 8.3 percent of issuance). As of the end of 2017, approximately \$410.8 billion of insured municipal bonds were outstanding, a decline of 0.7 percent q-o-q and 9.6 percent y-o-y.