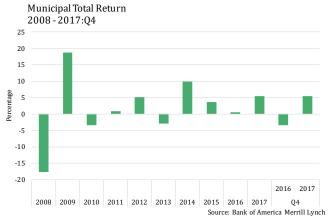

According to Bank of America-Merrill Lynch indices, municipals gained 5.4 percent in the fourth quarter of 2017 and returned 5.7 percent for the full year. For the fourth quarter, health, hospital and tobacco bonds outperformed among the individual municipal sectors (1.7 percent, 1.6 percent and 1.4 percent respectively) in 4Q'17 while state, leasing/rental, and pollution control underperformed relative to other municipal sectors (0.2 percent, 0.3 percent and 0.3 percent total return, respectively). Build America Bonds