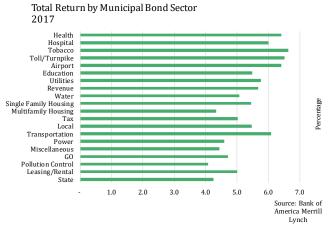

According to Bank of America-Merrill Lynch indices, municipals gained 5.4 percent in the fourth quarter of 2017 and returned 5.7 percent for the full year. For the fourth quarter, health, hospital and tobacco bonds outperformed among the individual municipal sectors (1.7 percent, 1.6 percent and 1.4 percent respectively) in 4Q'17 while state, leasing/rental, and pollution control underperformed relative to other municipal sectors (0.2 percent, 0.3 percent and 0.3 percent total return, respectively). Build America Bonds