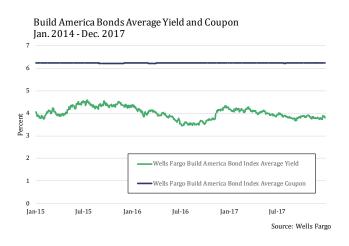

(BABs) gained 2.0 percent in 4Q'17, underperforming tax exempts bonds but outperforming similarly-rated corporate bonds (1.1 percent). For the full year, BABs returned 8.1 percent, outperforming both tax-exempts (5.7 percent) and similarly-rated corporates (5.4 percent)