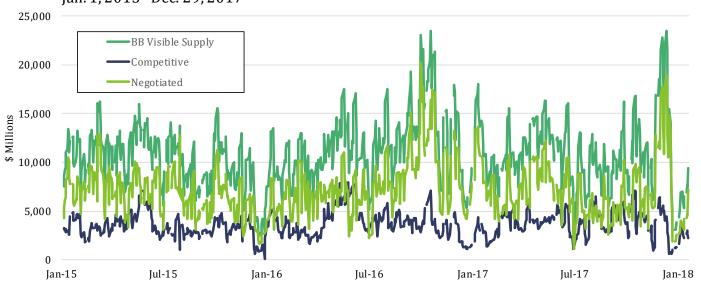

### Trading Activity

Trading activity rose q-o-q to \$12.0 billion daily in 4Q'17, a 28.8 percent increase from 3Q'17 (\$9.3 billion) but a 1.1 percent decline from 4Q'16 (\$12.1 billion). By number of trades, trading activity rose 6.1 percent on a q-o-q basis but fell 6.5 percent on a y-o-y basis. For the full year, trading activity averaged \$10.8 billion daily by dollar amount, down from \$11.1 billion daily in 2016.