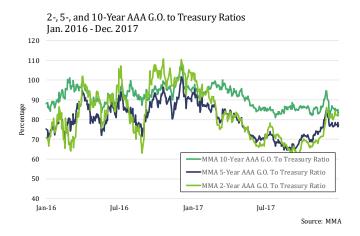

#### Yields, Inflows, and Total Return

Ratios of 10-year tax-exempt AAA GOs and similar-maturity Treasuries rose in the fourth quarter on a q-o-q basis, averaging 86.0 percent in 4Q'17 from 85.0 percent in 3Q'17. For the full year, the ratio was 89.0 percent.