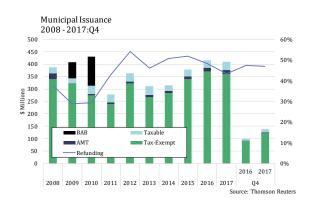

### Municipal Issuance Overview – Primary Market

According to Thomson Reuters, long-term public municipal issuance volume totaled \$137.9 billion in the fourth quarter of 2017, an increase of 62.6 percent from the prior quarter (\$84.8 billion) and an increase of 38.1 percent year-over-year (y-o-y) (\$99.9 billion). For the full year, municipal issuance totaled \$410.0 billion, a decline of 1.1 percent from 2016 but still the third highest annual volume on record. Including private placements¹ (\$8.8 billion), long-term municipal issuance for 4Q'17 was \$146.7 billion, while the full year total was \$438.8 billion. Respondents to SIFMA's 2018 Municipal Issuance Survey ("SIFMA Survey") expect total issuance for 2018 to decline to \$322.5 billion.²

Tax-exempt issuance totaled \$120.9 billion in 4Q'17, an increase of 60.3 percent q-o-q and 33.2 percent y-o-y; for the full year, tax-exempt issuance was \$360.4 billion. Respondents to the SIFMA survey expect tax-exempt issuance for 2018 to fall to \$275.0 billion. Taxable issuance totaled \$11.5 billion in 4Q'17, an increase of 94.0 and 60.1 percent, respectively, q-o-q and y-o-y; for the full year, taxable issuance totaled \$34.2 billion. SIFMA Survey respondents expect taxable issuance to rise to \$47.5 billion. AMT issuance was \$5.4 billion in 4Q'17, an increase of 60.3 percent q-o-q and 33.2 percent y-o-y; for the full year, AMT volumes were \$15.4 billion.

By use of proceeds, general purpose led issuance totals in 4Q'17 (\$36.2 billion), followed by primary & secondary education (\$18.2 billion) and higher education (\$12.3 billion). For the full year, the rankings were still the same: general purpose (\$178.4 billion), primary & secondary education (\$126.2 billion), and higher education (\$70.4 billion). Refunding volumes rose slightly to comprise 47.0 percent of issuance in 4Q'17 from 43.4 percent in the prior quarter but declined from 47.4 percent from the fourth quarter of 2016.<sup>3</sup> For the full year, refunding volumes comprised 43.3 percent of all issuance, down from 48.2 percent in 2016. Respondents to the SIFMA Survey expect the refunding proportion of issuance to fall sharply to 27.0 percent in 2018.