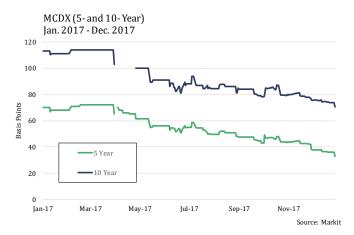

|
| Theatres                           | 189.1    |          | 68.2      |         | -63.9%   | 88.2      |
| Toll roads, highways & streets     | 5,085.5  | 7,066.3  | 8,052.9   | 14.0%   | 58.4%    |           |
| Tunnels                            | 321.5    |          |           |         | -100.0%  | 19765.1   |
| Veterans (excluding housing)       | 39.8     |          |           |         | -100.0%  | 2.4       |
| Water & sewer facilities           | 10,770.1 | 6,389.4  | 9,953.3   | 55.8%   | -7.6%    | 33430.9   |
| ALL                                | 99,868.1 | 84,846.0 | 137,918.5 | 62.6%   | 38.1%    | 409,934.1 |

### **BUILD AMERICA BONDS**





# SUPPLY, YIELD CURVES, TOTAL RETURN, SPREADS & RATIOS

Bond Buyer 30-Day Visible Supply Jan. 1, 2015 - Dec. 29, 2017

















# TRADING SUMMARY

|                                                 |                                                                                                       |                                                                                                                                                                       |                                                                                                                                                                                                         | Total Number of                                                                                                                                | Гrades