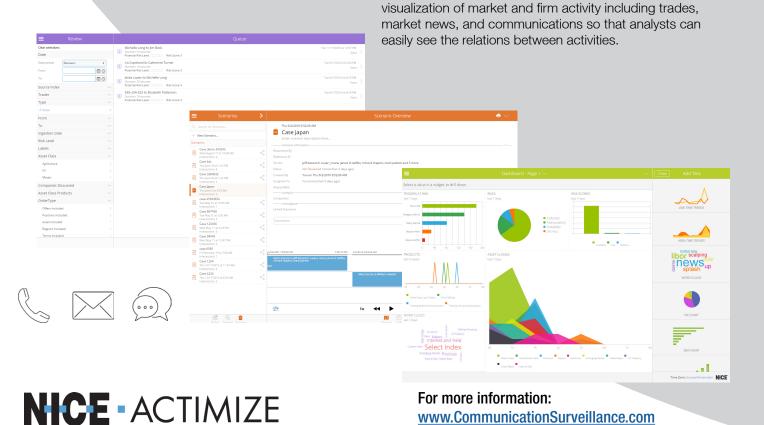

#### Supervise

The Supervision module offers configurable queues of all communications reviewers are responsible for.

### Investigate

The Investigation module enables compliance teams to look at data with configurable widgets which enables users to gain more insight into the communications, and to start investigations based on trade reconstructions.

### Report

The Reporting module enables you to receive scheduled reports to detail number of interactions that have been ingested and the potential policy breaches which have been found.

Analyze all Communications