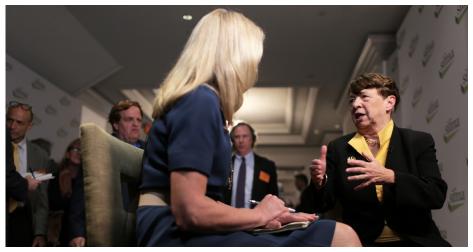

#### SIFMA's Annual Meeting: Where the Capital Markets Meet

SIFMA's marquee event gathers more than 700 senior industry leaders, policymakers, regulators and financial media and affords sponsors unprecedented business development opportunities. Former President Bill Clinton, former New York City Mayor Michael Bloomberg and former Treasury Secretary Henry M. Paulson, Jr. are among the many that have participated.

By popular demand, we will return to our nation's capital this October for candid one-on-one conversations, in-depth breakout sessions and unparalleled networking on the state of our capital markets.