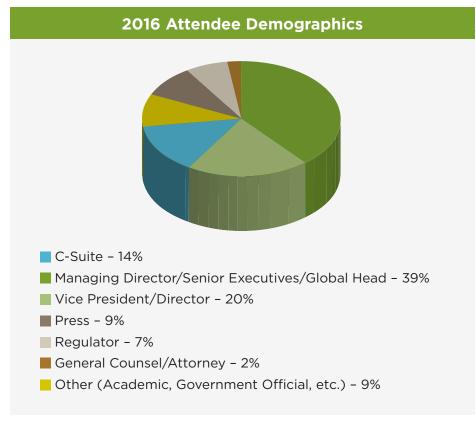

#### SIFMA's Annual Meeting: Where the Capital Markets Meet

SIFMA's marquee event gathers more than 700 senior industry leaders, policymakers, regulators and financial media and affords sponsors unprecedented business development opportunities. Former President Bill Clinton, former New York City Mayor Michael Bloomberg and former Treasury Secretary Henry M. Paulson, Jr. are among the many that have participated.