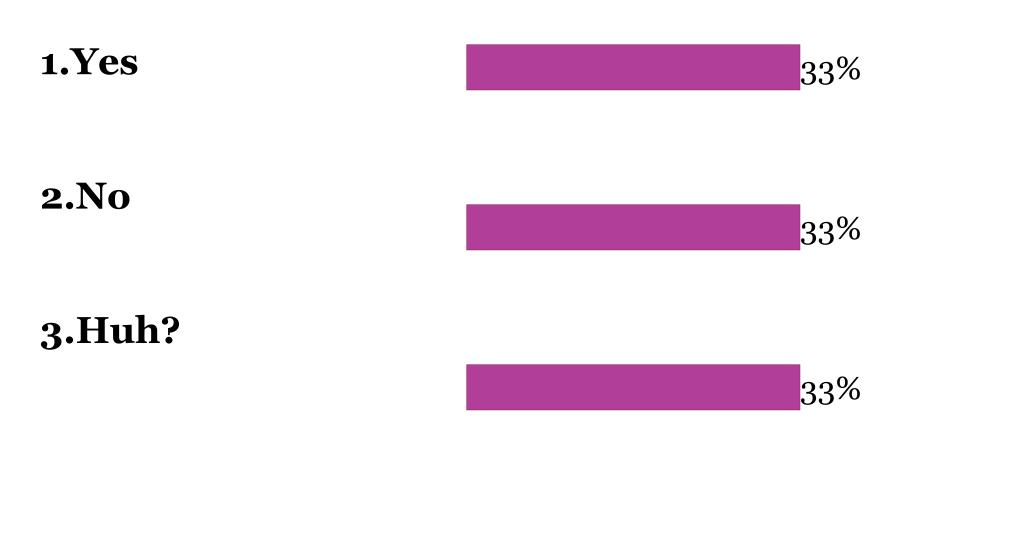

#### **Polling Question #3**

As a short party, have you assisted with applying the combination rule to a long party under the limited OTC regime?

A) Yes

B) No

...assisted with the FULL combo rule?

A) Yes

B) No

C) Go away, I don't want to talk about it.