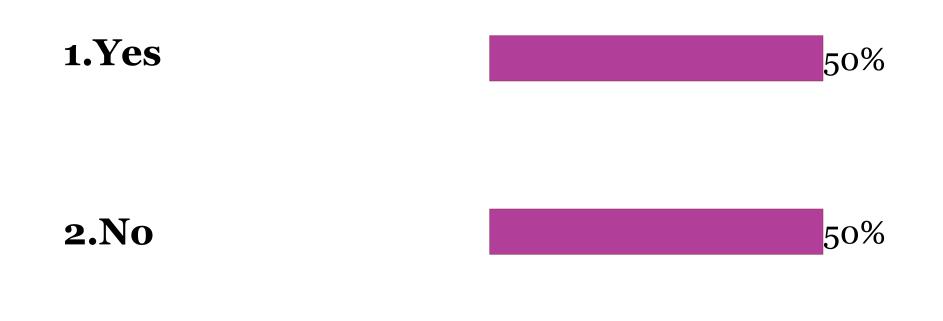

#### **Polling Question #3**

As a short party, have you assisted with applying the combination rule to a long party under the limited OTC regime?

A) Yes

B) No

...assisted with the FULL combo rule?

A) Yes

B) No

C) Go away, I don't want to talk about it.