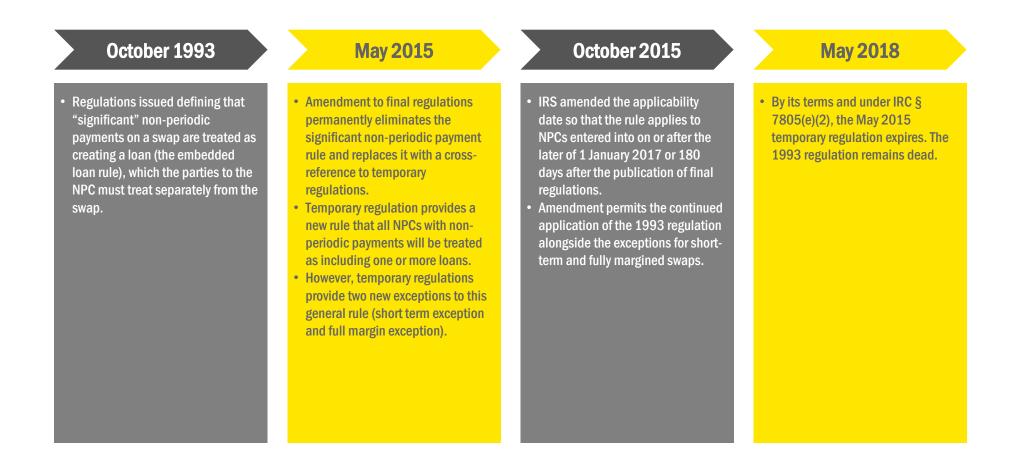

#### Update

- Published Notices and expectations
- New Personnel in Treasury
- Industry Conversations with Treasury and IRC/Chief Counsel
- 871(m) "Delta One" Freeze not expected
- 871(m) extension expected
- Finalization of 305(c) Regs is part of IRS business plan
- Unlike 871(m), 2017 Treasury Letter (*Second Report to the President on Identifying and Reducing Tax Regulatory Burdens, October 2,* 2017) did not specifically call out revisions to 305(c) as part of regulatory simplification executive order

## Sec. 305(c) Proposed Regulations

- Proposed regulations published on April 13, 2016
- IRS has stated that the regulations apply long-standing law (1969)
- The rules permit option valuation measurement of the amount of a deemed dividend
- The rules only require withholding if the deemed dividend is reported on a Form 8937
- Note that the determination that a dividend has occurred under Section 305(c) does NOT require reporting of the event on Form 8937

## **Effective Date of Proposed Regulations**

- Would be effective upon publication of final regs
- Can be relied on for deemed distributions prior to such date
- To value a distribution prior to final regs, proposed regs authorize taxpayers to use the FMV of either the conversion right/option (the Right) or the underlying stock
- Withholding agents can rely on proposed regs for deemed distributions occurring after December 31, 2015
- Expanded issuer return (Form 8937) requirement would be effective with final regs
  - Expansion would require Form 8937 reporting even if holders are "exempt recipients"
  - Form 8937 (Report of Organizational Actions Affecting Basis in Securities)
- As Preamble notes, Form 8937 instructions say issuers must file if their CRA gives rise to a § 305(c) deemed dividend after December 31, 2015
  - But Form 8937 instructions also say "Do not report a distribution on Form 8937 if the distribution is reportable as a dividend on Form 1099-DIV"