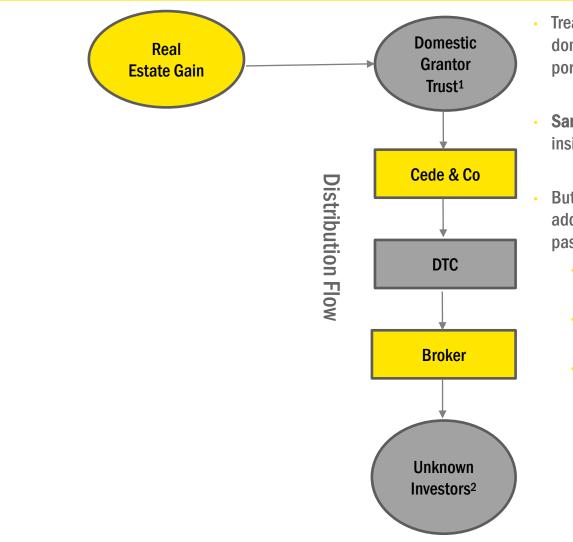

income is received by, or credited to, the trust."
- **Issue:** The domestic grantor trust does not have insight into the unknown investors<sup>1</sup>.
- There are potentially non-US beneficial owners (unknown investors) requiring withholding under the regulations.
- However, Treas. Reg. § 1.1441-1(b)(2)(ii) allows reliance on a USFI to withhold/report on a FDAP "payment" provided no reason to know "payment" is not reported/withheld upon.
  - Considerations:
    - Is there a payment? See Treas. Reg. § 1.1441-2(e)(1)
    - Would an "important notice" that the trust received FDAP income be sufficient?
    - What if there is no distribution?



- . Domestic grantor trust receives US source FDAP income
- 2. Ultimate beneficial owners

## Grantor trust withholding responsibility under FIRPTA



- Treas. Reg. §1.1445-5(c)(1)(iv) provides that a trustee of domestic grantor trust must perform FIRPTA withholding on portions of real estate gain allocable to foreign grantors.
- Same Issue: The domestic grantor trust does not have insight into the unknown investors<sup>1</sup>.
- But there is currently no guidance and/or authority addressing whether withholding responsibility can be passed down the chain.
  - There is no equivalent to the 1441 USFI reliance rule under section 1445.
  - Can the brokers take on the withholding responsibility?
  - How should the trustee treat these distributions from a withholding and reporting perspective?



- 1. Domestic grantor trust sells U.S. real estate to buyer
- 2. Ultimate beneficial owners

# **The Next Phase - FATCA & CRS**



## Jon Lakritz