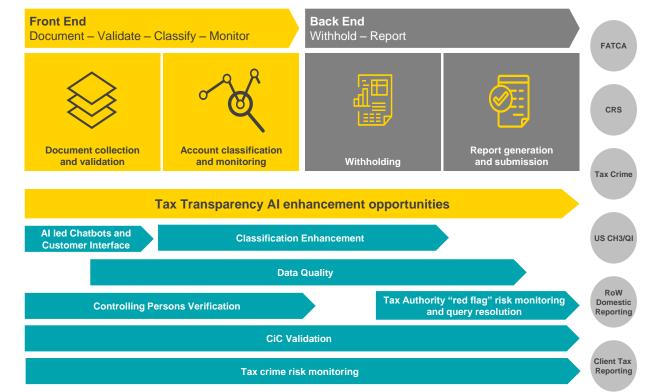

#### AI Growth and the FS Business Operation

Global Tax Transparency regulation has increased operational risk, cost and complexity. Artificial Intelligence ('AI') provides new opportunities to manage risk and reduce costs across tax operations.

Due to its global nature, Tax Transparency regulation has increased risk, cost and complexity in Tax Operations.

Tax Transparency AI provides new opportunities to manage risk and reduce costs across tax operations: