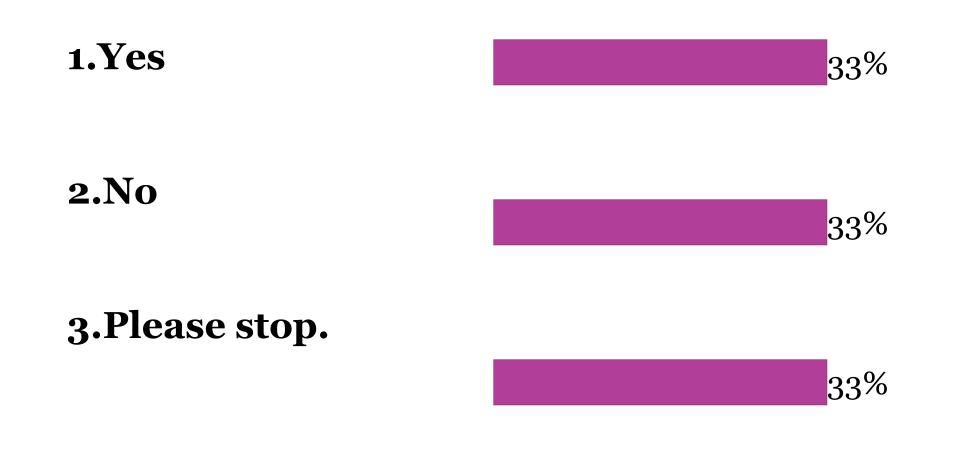

## **871(m)**

**Polling Question #2** 

Are you 100% prepared for complying with the 871(m) Delta One and QDD regime?

A) Been Ready since last year 100%

B) About 75% or more but not quite 100%

**C)** About 50%

D) Less than 50% ready

E) Get out!