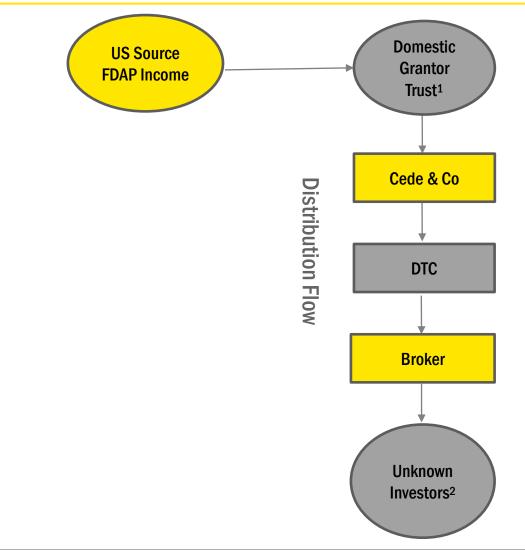

May 2015 regulation package eliminated the old significant non-periodic payment rule
- The temporary regulations in the May 2015 regulation package have expired (except arguably for the amendment made in October 2015)
- This means there is no operative regulation concerning non-periodic payments creating a hybrid swap-loan transaction
- The temporary regulations also act as a proposed regulation, meaning that the safe harbors likely can be relied upon
- For transactions outside the safe harbors, to the extent the economic substance of a transaction is an on-market swap and a loan, the IRS may take that position on audit
- Per se rule in temp regulations has transformed into a judgment call when the safe harbors do not apply



## Grantor trust withholding responsibility under chapter 3/4



- Treas. Reg. §1.1441-5(b)(2)(iv) provides that a domestic grantor trust must withhold on FDAP allocable to foreign grantors "at the time the income is received by, or credited to, the trust."
- **Issue:** The domestic grantor trust does not have insight into the unknown investors<sup>1</sup>.
- There are potentially non-US beneficial owners (unknown investors) requiring withholding under the regulations.
- However, Treas. Reg. § 1.1441-1(b)(2)(ii) allows reliance on a USFI to withhold/report on a FDAP "payment" provided no reason to know "payment" is not reported/withheld upon.
  - Considerations:
    - Is there a payment? See Treas. Reg. § 1.1441-2(e)(1)
    - Would an "important notice" that the trust received FDAP income be sufficient?
    - What if there is no distribution?



- . D