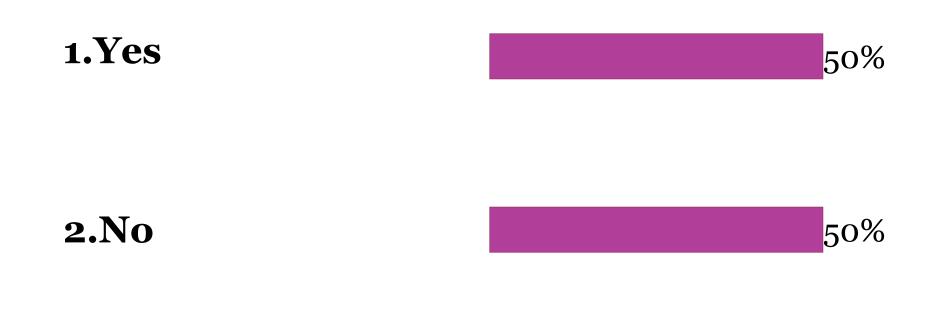

## **871(m)**

**Polling Question #2** 

Are you 100% prepared for complying with the 871(m) Delta One and QDD regime?

A) Been Ready since last year 100%

B) About 75% or more but not quite 100%

**C)** About 50%

D) Less than 50% ready

E) Get out!