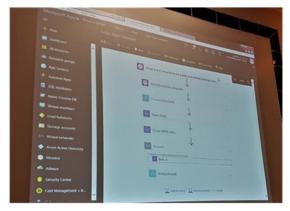

### Case Study – Developing a Tax AI Strategy at a Global Financial Services Firm

1. The team kicking off with discussing the business problem

2. The team focus on the key data issues, e.g. address

4. Create the environments and begin experimenting

#### 6. Play back of the results

Business Challenge: How can we better manage data to make risk detection and remediation faster and more efficient

## Why is it hard today?

| Legal Entity                       | <ul> <li>Jurisdiction</li> </ul> | Account Number * Account Stat * FI | TIN First Name                    | * Last Name                             | <ul> <li>Building Identifier *</li> </ul> | Street Name        | District Name * | City *      | Postcode * Countr    | ry * Date of Birth * A | ccount Bala * Bal Curre        | <ul> <li>Interest A * Interest Cu</li> </ul> | rr * Dividends A * Dividends Curre * | Gross Proceed * Gros |
|------------------------------------|----------------------------------|------------------------------------|-----------------------------------|-----------------------------------------|-------------------------------------------|--------------------|-----------------|-------------|----------------------|------------------------|--------------------------------|----------------------------------------------|--------------------------------------|----------------------|
| Reporting FI 11                    | Jersey                           | 1000000 Open                       | 2000000 Pippa                     | Churchill                               | 7                                         | Creakavose         | ST. AUSTELL     | MIAMI       | 33125 US             | 26/11/1981             | 17,807.00 GBP                  | 1,424.56 GBP                                 | 534.21 GBP                           | 712.28 GBP           |
| eporting FI 3                      | British Virgin Islands           | 1000008 Open                       | 2000009 Una                       | Randall                                 | Ashleah                                   | Long Lane          | SELBY           | NASHVILLE   | 37202 US             | 09/11/2007             | 19,022.00 USD                  | 380.44 USD                                   | 760.88 USD                           | 190.22 USD           |
| leporting FI 4                     | Jersey                           | 1000009 Open                       | 2000010 Amanda                    | Manning                                 | 29                                        | Maythorn Road      | YORK            | ORLANDO     | 32803 US             | 19/02/1967             | 16,031.00 GBP                  | 160.31 GBP                                   | 641.24 GBP                           | 2,404.65 GBP         |
| eporting Fl 12                     | British Virgin Islands           | 1000009 Open                       | 2000010 Amanda                    |                                         | 29                                        | Maythorn Road      | YORK            | ORLANDO     | 32803 US             | 19/02/1967 -           | 15,243.00 USD                  | 914.58 USD                                   | 762.15 USD                           | 2,286.45 USD         |
| eporting FI 3                      | Jersey                           | 1000010 Open                       | 2000011 Caroline                  | Skinner                                 | 7 Spenceleys Yard                         | St. Annes Staith   | WHITBY          | NEW ORLEANS | 70117 US             | 23/02/1995             | 17,100.00 GBP                  | 1,368.00 GBP                                 | 684.00 GBP                           | 2,052.00 GBP         |
| leporting FI 3                     | Jersey                           | 1000010 Open                       | 2000012 Jessica                   | Greene                                  | 173                                       | Coldyhill Lane     | SCARBOROUGH     | MIAMI       | 33130 US             | 14/05/1970             | 17,100.00 GBP                  | 1,368.00 GBP                                 | 684.00 GBP                           | 2,052.00 GBP         |
| Reporting FI 9                     | Malta                            | 1000021 Open                       | 2000026 Theresa                   | Paige                                   | 66                                        | Courtneys          | SELBY           | NEW YORK    | 10021 US             | 25/07/1950             | 14,256.00 EUR                  | 570.24 EUR                                   | 570.24 EUR                           | 1,425.60 EUR         |
| Reporting FI 7                     | Jersey                           | 1000022 Open                       | 2000027 Virginia                  | Abraham                                 |                                           |                    | YORK            | MIAMI       | 33170 US             | 02/09/2014             | 19.557.00 UKP                  | 1,955.70 GBP                                 | 2,933.55 GBP                         | 8,409.51 GBP         |
| Reporting FI 8                     | British Virgin Islands           | 1000022 Open                       | 2000027 Virginia                  | Abraham                                 |                                           |                    | YORK            | MIAMI       | 33170 US             | 02/09/2014             | 11,758.00 USD                  | 235.16 USD                                   | 117.58 USD                           | 470.32 USD           |
| Reporting FI 12                    | Jersey                           | 1000043 Open                       | 2000053 Alexandra                 | Burgess                                 |                                           |                    | THRRSA          | CHICAGO     | 60605 US             | 05/07/1933             | 17,740.00 GBP                  | 354.80 GBP                                   | 177.40 GBP                           | 1,419.20 GBP         |
| Reporting FI 2                     | Singapore                        | 1000052 Open                       | 2000065 Deirdre                   | Wallace                                 |                                           | Bedale Road        | YORK            | ORLANDO     | 32810 US             | 11/07/1954             | 11.290.00 SGD                  | 677.40 SGD                                   | 564.50 SGD                           | 338.70 SGD           |
| Reporting FI 2                     | Singapore                        | 1000052 Open                       | 2000066 Lisa                      | Welch                                   |                                           |                    | LOOE            | NEW YORK    | 10038 US             | 27/11/1998             | 11,290.00 SGD                  | 677.40 SGD                                   | 564.50 SGD                           | 338.70 SGD           |
| Reporting FI 6                     | Jersev                           | 1000053 Open                       | 2000067 Amy                       | Mackay                                  |                                           |                    | YORK            | NASHVILLE   | 37207 US             | 04/01/1971             | 19,903.00 GBP                  | 199.03 GBP                                   | 597.09 GBP                           | 1.393.21 GBP         |
| Reporting FI 2                     | UK                               | 1000053 Open                       | 2000067 Gmy                       | mackay                                  |                                           | Whitby Drive       | YORK            | NASHVILLE   | YYY US               | 04/01/1971             | 12,867.00 USD                  | 13,253.01 USD                                | 6,304.83 USD                         | 13,124.34 USD        |
| Reporting FI 4                     | Jersev                           | 1000055 Open                       | 2000081 Theresa                   | Lawrence                                |                                           | Haroldsway         | YORK            | MIAMI       | 33150 US             | 07/01/1974             | 14,749.00 GBP                  | 442.47 GBP                                   | 147.49 GBP                           | 884.94 GBP           |
| Reporting FI 4<br>Reporting FI 2   | UK                               | 1000084 Open                       | 2000081 Theresa<br>2000105 Gophie | comence                                 |                                           |                    | PLYMOUTH        | ORLANDO     | AAA US               | 04/01/1971             | 12,867.00 USD                  | 13,253.01 USD                                | 6,304.83 USD                         | 13,124.34 USD        |
| Reporting FI 12                    | Singapore                        | 1000095 Open                       | 2000103 Gophie<br>2000118 Faith   |                                         |                                           |                    | DRIFFIELD       | NEW ORLEANS | 70112 US             | 05/07/1933             | 10,649.00 SGD                  | 851.92 SGD                                   | 106.49 SGD                           | 319.47 SGD           |
| Reporting FI 12<br>Reporting FI 12 | British Virgin Islands           | 1000095 Open<br>1000104 Open       | 2000118 Paith<br>2000128 Rose     | Walker                                  |                                           |                    | YORK            | LOS ANGELES | 90077 US             | 21/03/1998             | 16,805.00 USD                  | 504.15 USD                                   | 336.10 USD                           | 1.680.50 USD         |
|                                    |                                  | 1000105 Open                       | 2000128 Nose<br>2000129 Natalie   | Wright                                  |                                           |                    | PICLERINA       | NEW YORK    | 10003 US             |                        | 17,740.00 GBP                  | 354.80 GBP                                   | 177.40 GBP                           | 1,419.20 GBP         |
| Reporting FI 12                    | Jersey                           |                                    |                                   | 100000000000000000000000000000000000000 |                                           | Goslipgate         |                 |             |                      | 05/07/1933 -           |                                |                                              |                                      |                      |
| Reporting FI 9                     | British Virgin Islands           | 1000105 Open                       | 2000129 Natalie                   | Wright                                  |                                           |                    | PICLERINA       | ORLANDO     | 32830 US             | 05/07/1933             | 15,884.00 USD                  | 476.52 USD                                   | 317.68 USD                           | 1,747.24 USD         |
| Reporting FI 3                     | British Virgin Islands           | 1000114 Open                       | 2000140 Sarah                     | James                                   |                                           |                    | PLYMOUTH        | NASHVILLE   | 37220 US             | 26/01/1959             | 17,339.00 USD                  | 173.39 USD                                   | 866.95 USD                           | 2,427.46 USD         |
| Reporting FI 10                    | Jersey                           | 1000115 Open                       | 2000141 Jennifer                  | Jones                                   |                                           |                    | YORK            | MIAMI       | 33150 US             | 21/03/1998             | 19,730.00 GBP                  | 1,578.40 GBP                                 | 197.30 GBP                           | 789.20 GBP           |
| Reporting FI 12                    | British Virgin Islands           | 1000115 Open                       | 2000141 J                         | Jones                                   |                                           | Hillcrest Avenue   | YORK            | MIAMI       | 45 US                | 21/03/1998             | 16,805.00 USD                  | 504.15 USD                                   | 336.10 USD                           | 1,680.50 USD         |
| Reporting FI 2                     | Jersey                           | 1000116 Open                       | 2000142 Zoe                       | Lyman                                   |                                           |                    | PLYMOUTH        | NEW ORLEANS | 70115 US             | 17/12/1937             | 15,070.00 GBP                  | 301.40 GBP                                   | 452.10 GBP                           | 1,205.60 GBP         |
| Reporting FI 10                    | UK                               | 1000125 Open                       | 2000153                           | Roberts                                 |                                           | KPr CrescenX       | YORK            | NASHVILLE   | XX1 US               | 21/03/1998             | 19,730.00                      | 26,635.50 GBP                                | 197.30 GBP                           | 789.20 GBP           |
| Reporting FI 8                     | British Virgin Islands           | 1000125 Closed                     | 2000153                           | Roberts                                 |                                           |                    | YORK            | NASHVILLE   | XX1 US               | 21/03/1998             | 10,089.00 USD                  | 504.45 USD                                   | 302.67 USD                           | 1,008.90 USD         |
| Reporting FI 9                     | Jersey                           | 1000135 Open                       | 2000165 Leah                      | MacDonald                               |                                           |                    | PLYMOUTH        | ORLANDO     | 32822 U5             | 13/03/1983             | 13,924.00 GBP                  | 278.48 GBP                                   | 139.24 GBP                           | 1,531.64 GBP         |
| Reporting Fl 1                     | British Virgin Islands           | 1000135 Open                       | 2000165 L                         | MacDonald                               |                                           |                    | PPYMZUTH        | ORLANDO     | 32822 U5             | 13/03/1983             | 19,972.00                      | 1,198.32                                     | 199.72 USD                           | 29,558.56 USD        |
| Reporting FI 1                     | Jersey                           | 1000136 Open                       | 2000166 Bernadette                | Peters                                  |                                           | Aldborough Way     | YORK            | PHOENIX     | 85045 US             | 25/12/1930             | 18,049.00 GBP                  | 360.98 GBP                                   | 360.98 GBP                           | 360.98 GBP           |
| Reporting FI 4                     | Jersey                           | 1000137 Open                       | 2000167 Nicola                    | Avery                                   | The Old Barn                              | Back Lane          | SCARBOROUGH     | NEW YORK    | 10006 US             | 21/08/1986             | 10,185.00 GBP                  | 611.10 GBP                                   | 203.70 GBP                           | 916.65 GBP           |
| Reporting FI 9                     | British Virgin Islands           | 1000147 Open                       | 2000180 Andrea                    | Watson                                  | 31b Little Trelower Pa                    | 0                  | ST. AUSTELL     | CHICAGO     | 60634 US             | 02/05/1984             | 10,785.00 USD                  | 754.95 USD                                   | 539.25 USD                           | 970.65 USD           |
| Reporting FI 5                     | UK                               | 1000147 Open                       | 2000179 R                         | Rees                                    | 10                                        | Tregonissey Road   | ST. AUSTELL     | MIAMI       | U5                   | 06/09/1945             | 15,953.00 EUR                  | 957.18 EUR                                   | 797.65 EUR                           | 22,174.67 EUR        |
| Reporting FI 7                     | Jersey                           | 1000157 Closed                     | 2000193 Megan                     | Terry                                   | 52                                        | Kestell Parc       | BODMIN          | NASHVILLE   | 37219 US             | 12/08/1961             | 16,620.00 GBP                  | 1,495.80 GBP                                 | 831.00 GBP                           | 2,326.80 GBP         |
| Reporting FI 7                     | Jersey                           | 1000158 Open                       | 2000194 Vanessa                   | BlaQe                                   | 66                                        | Milehouse Road     | PLYMOUTH        | NEW ORLEANS | 70116 US             | 04/06/1968             | 17,556.00                      | 175.56 GBP                                   | 702.24 GBP                           | 2,282.28 GBP         |
| Reporting FI 7                     | Jersey                           | 1000158 Open                       | 2000195 Alison                    | Gill                                    | 45                                        | Upper Chapel       | LAUNCESTON      | LOS ANGELES | 90065 US             | 18/09/1963             | 17,556.00                      | 175.56 GBP                                   | 702.24 GBP                           | 2,282.28 GBP         |
| Reporting FI 5                     | Malta                            | 1000166 Open                       | 2000204 Diana                     | Hemmings                                | 36                                        | Sunrising          | LOOE            | ORLANDO     | 32815 US             | 24/10/1965             | 14,097.00 EUR                  | 563.88 EUR                                   | 281.94 EUR                           | 1,268.73 EUR         |
| Reporting FI 2                     | Jersey                           | 1000167 Open                       | 2000205 RarE                      | CampbQII                                | Church Farm                               | 0                  | MAATON          | NEW YORK    | 10027 US             | 16/12/1986 -           | 14,778.00 UKP                  | 1,330.02 GBP                                 | 738.90 GBP                           | 295.56 GBP           |
| Reporting FI 2                     | Jersey                           | 1000167 Open                       | 2000206 Stephanie                 | Fraser                                  | Virginia House                            | Fore Street        | ST. AUSTELL     | NASHVILLE   | 37215 US             | 15/04/1976 -           | 14,778.00 UKP                  | 1,330.02 GBP                                 | 738.90 GBP                           | 295.56 GBP           |
| Reporting FI 12                    | Jersey                           | 1000177 Open                       | 2000217 Carolyn                   | Ince                                    | 80                                        | Devonport Road     | PLYMOUTH        | MIAMI       | 33160 US             | 18/05/1956             | 18,690.00 GBP                  | 1,869.00 GBP                                 | 934.50 GBP                           | 373.80 GBP           |
| Reporting FI 6                     | UK                               | 1000177 Open                       | 2000217 Carolyn                   | InQe                                    | 80                                        | Devonport Road     | PLYAOUTH        | MIAMI       | 33160 US             | 18/05/1956 -           | 19,184.00 UKP                  | 191.84 USD                                   | 3,261.28 USD                         | 575.52 USD           |
| Reporting FI 4                     | Malta                            | 1000177 Open                       | 2000217 Carolyn                   | InQe                                    | 80                                        | Devonport Road     | PLYAOUTH        | MIAMI       | 33160 US             | 18/05/1956             | 16,340.00 EUR                  | 1.143.80 EUR                                 | 490.20 EUR                           | 163.40 EUR           |
| Reporting FI 10                    | Jersey                           | 1000178 Open                       | 2000218 Rachel                    | Lawrence                                | 22                                        | Shakespeare Road   | PLYMOUTH        | PHOENIX     | 85055 US             | 16/02/2006             | 18,477.00 GBP                  | 184.77 GBP                                   | 739.08 GBP                           | 2,032.47 GBP         |
| Reporting FI 8                     | British Virgin Islands           | 1000188 Open                       | 2000229 Rachel                    | Terry                                   |                                           | Hill Path          | PLYMOUTH        | ORLANDO     | US                   | 18/05/1956             | 14.311.00 USD                  | 429.33 USD                                   | 429.33 USD                           | 143.11 USD           |
| Reporting FI 9                     | Jersey                           | 1000198 Open                       | 2000240 Tracey                    | Skinner                                 | 7 Tremayne House                          | Park Drive         | BODMIN          | NEW YORK    | 10017 US             | 13/03/1983             | 13,924.00 GBP                  | 278.48 GBP                                   | 139.24 GBP                           | 1,531.64 GBP         |
| Reporting FI 1                     | British Virgin Islands           | 1000198 Open                       | 2000240 T                         | Skinner                                 | 7 Tremayne House                          |                    | BPDMIN          | NASHVILLE   | 7 US                 | 13/03/1983             | 19,972.00                      | 1,198.32                                     | 199.72 USD                           | 29,558.56 USD        |
| Reporting FI 3                     | Jersey                           | 1000199 Open                       | 2000241 Lisa                      | Slater                                  |                                           |                    | YORK            | ORLANDO     | 32814 US             | 13/06/2009             | 10,572.00 GBP                  | 740.04 GBP                                   | 528.60 GBP                           | 317.16 GBP           |
| Reporting FI 5                     | British Virgin Islands           | 1000208 Open                       | 2000251 Jennifer                  | Johnston                                |                                           | Throxenby Lane     |                 | MIAMI       | 33178 US             | 17/10/1944             | 14.031.00 USD                  | 280.62 USD                                   | 280.62 USD                           | 841.86 USD           |
| Reporting FI 3                     | Malta                            | 1000208 Open                       | 2000251 Jennifer                  | Johnston                                |                                           |                    | SCARBOROUGH     |             | 33178 US             | 17/10/1944             | 15,125.00 EUR                  | 605.00 EUR                                   | 302.50 EUR                           | 605.00 EUR           |
| Reporting FI 8                     | Jersey                           | 1000209 Open                       | 2000251 Jenniter                  | Young                                   |                                           |                    | LAUNCESTON      | NEW ORLEANS | 70116 US             | 20/03/2004             | 12,642.00                      | 758.52 GBP                                   | 1,643.46 GBP                         | 758.52 GBP           |
| Reporting FI 8                     | Jersey                           | 1000209 Open                       | 2000252 F<br>2000253 Caroline     | Russell                                 |                                           |                    | SELBY           | LOS ANGELES | 90012 US             | 18/12/1980             | 12,642.00                      | 758.52 GBP                                   | 1,643.46 GBP                         | 758.52 GBP           |
| Reporting FI 8                     | Malta                            | 1000209 Open                       | 2000253 Caroline<br>2000262 Wendy | Chapman                                 |                                           |                    | PLYMOUTH        | ORLANDO     | 32823 US             | 10/10/2004             | 12,042.00<br>18.156.00 EUR     | 363.12 EUR                                   | 544.68 EUR                           | 1.634.04 EUR         |
|                                    |                                  | 1000218 Open                       | 2000262 Wendy<br>2000263 Dorothy  |                                         |                                           |                    |                 | MIAMI       | 32823 US<br>33159 US |                        | 18,156.00 EDR<br>18,584.00 GBP | 185.84 GBP                                   | 929.20 GBP                           | 1,300.88 GBP         |
| Reporting FI 5                     | Jersey                           |                                    |                                   | Oliver                                  | Whixley Grange Farm                       |                    |                 |             |                      | 17/10/1944             |                                |                                              |                                      |                      |
| Reporting FI 5                     | British Virgin Islands           | 1000219 Open                       | 2000263                           | OViver                                  | Whixley Grange Farm                       | boroughbridge Road | TUSK            | NEW YORK    | AX123 US             | 17/10/1944 -           | 14,031.00 USD                  | 280.62 USD                                   | 3,928.68 USD                         | 841.86 USD           |