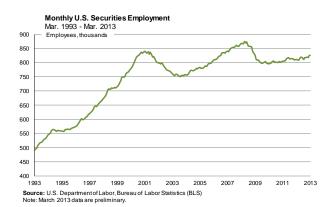

#### U.S. SECURITIES INDUSTRY EMPLOYMENT

U.S. securities industry employment increased by 6,100 positions in 1Q'13, according to the U.S. Department of Labor's Bureau of Labor Statistics (BLS). As of end-March, there were 826,000 people employed by the industry, a 0.7 percent growth from 4Q'12 and a 1.7 percent increase year-over-year (yo-y). The first quarter of 2013 marks the second consecutive quarterly increase in securities industry employment and came after a profitable fourth quarter in the industry, when the broker-dealers posted a quarterly net income of \$6.6 billion, a 10.2 percent decrease from \$7.3 billion earned in 3Q'12.2 Securities industry employment remains 5.5 percent below its all-time high of 874,500 in June 2008, but has rebounded by 3.8 percent from the post-crisis low of 795,600 jobs in March 2010.