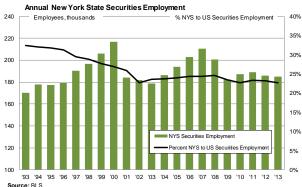

## NEW YORK STATE SECURITIES INDUSTRY EMPLOYMENT

New York state securities industry employment decreased to 184,900 jobs in 1Q'13. The number of securities industry jobs decreased by 900, or 0.5 percent, this past quarter. While this decrease was disappointing, the securities industry fared better than the total NYS nonfarm employment, which decreased by 1.4 percent during the first quarter. Year-over-year, NYS lost 1,000 securities industry positions, a decrease of 0.5 percent; excluding NYC, securities industry employment increased by 400 positions, or 1.9 percent in 1Q'13.

NYS faces increasing competition from other states that offer generous incentives to lure companies away from New York, encouraging firms to relocate to lower-cost and lower-tax areas, an option especially tempting after the financial crisis. So far, NYS has fared well and remains the central U.S. hub for the securities sector; after recording a low of 22.7 percent of nationwide employment in 4Q'09, the concentration of securities industry jobs in NYS has slowly rebounded since and finished 1Q'13 at 22.4 percent.