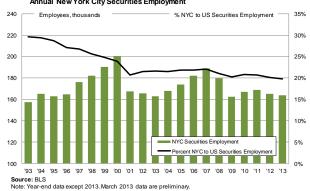

## NEW YORK CITY SECURITIES INDUSTRY EMPLOYMENT

Annual New York City Securities Employment

NYC's Share of NYS Securities Industry Employment

Source: BLS
Note: Year-end data except 2013, March 2013 data are preliminary.

New York City securities industry employment decreased by 1,300 jobs to 163,700 in 1Q'13, a 0.7 percent decline from the previous quarter. This was the third consecutive quarterly decrease for a total of 4,600 securities industry jobs lost in the city. Year-over-year, securities industry employment in NYC decreased by 2,400 positions, or 1.4 percent.

The city now accounts for 88.5 percent of the NYS securities industry employment, down from 88.8 percent end-December 2012. Although the relative percentage of NYC's securities industry jobs in NYS has been slowly declining from 93.7 percent in December 1990, the securities industry remains very important to NYC's economy. According to the Office of the New York State Comptroller, one in seven jobs in the NYC is either directly or indirectly associated with the securities industry. The securities industry also accounts for a disproportionate share of NYC's tax revenues. In fiscal year 2010-2011, the industry contributed about 7 percent of total tax revenues, while accounting for 4.4 percent of total employment.<sup>5</sup>