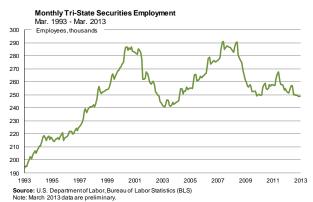

In contrary to the increase in the industry employment nationwide, the tri-state area (Connecticut, New Jersey, and New York) lost 1,000 securities industry jobs in 1Q'13, employing 249,000 people at the end of March 2013, a 0.4 percent decrease from 4Q'12 and a 1.6 percent decline from 1Q'12. The decrease in securities industry employment in the tri-state area was due to a decrease of jobs in both New York State (NYS) and Connecticut of 900 and 200 jobs, respectively, while employment in New Jersey increased by 100 jobs. The tri-state area accounts for 30.1 percent of the securities industry employment nationwide, down slightly from 30.5 percent in 4Q'12 and from 31.2 percent in 1Q'12.