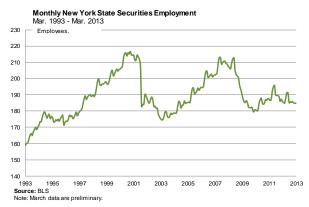

Securities industry employment in NYS and New York City (NYC) decreased in the first quarter of 2013. As of end-March, NYS employed 184,900 securities industry professionals, a 0.5 percent decline both q-o-q and y-o-y. New York City lost 1,300 securities industry jobs in 1Q'13, while the rest of the state gained 400 positions.

## NEW YORK STATE SECURITIES INDUSTRY EMPLOYMENT

New York state securities industry employment decreased to 184,900 jobs in 1Q'13. The number of securities industry jobs decreased by 900, or 0.5 percent, this past quarter. While this decrease was disappointing, the securities industry fared better than the total NYS nonfarm employment, which decreased by 1.4 percent during the first quarter. Year-over-year, NYS lost 1,000 securities industry positions, a decrease of 0.5 percent; excluding NYC, securities industry employment increased by 400 positions, or 1.9 percent in 1Q'13.

NYS faces increasing competition from other states that offer generous incentives to lure companies away from New York, encouraging firms to relocate to lower-cost and lower-tax areas, an option especially tempting after the financial crisis. So far, NYS has fared well and remains the central U.S. hub for the securities sector; after recording a low of 22.7 percent of nationwide employment in 4Q'09, the concentration of securities industry jobs in NYS has slowly rebounded since and finished 1Q'13 at 22.4 percent.