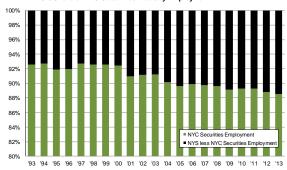

## NEW YORK CITY SECURITIES INDUSTRY EMPLOYMENT

Annual New York City Securities Employment

NYC's Share of NYS Securities Industry Employment

Source: BLS
Note: Year-end data except 2013, March 2013 data are preliminary.

The city now accounts for 88.5 percent of the NYS securities industry employment, down from 88.8 percent end-December 2012. Although the relative percentage of NYC's securities industry jobs in NYS has been slowly declining from 93.7 percent in December 1990, the securities industry remains very important to NYC's economy. According to the Office of the New York State Comptroller, one in seven jobs in the NYC is either directly or indirectly associated with the securities industry. The securities industry also accounts for a disproportionate share of NYC's tax revenues. In fiscal year 2010-2011, the industry contributed about 7 percent of total tax revenues, while accounting for 4.4 percent of total employment.<sup>5</sup>