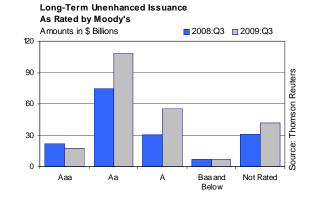

Issuance of variable rate demand obligations (VRDOs) accounted for 9.0 percent of total municipal issuance in the first three quarters of 2009, down from 30.4 percent in the same year-earlier period, while fixed-rate issuance increased to 88.0 percent from 67.0 percent. Unenhanced new issues rated AAA by Moody's Investors Services declined to 7.6 percent on a dollar volume basis in the first nine months of 2009 from 13.5 percent in the same year-earlier period, and those rated AAA by Standard & Poor's declined to 17.4 percent from 21.0 percent.