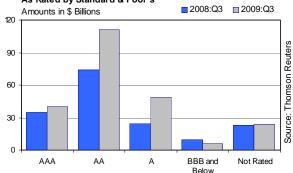

Issuance of variable rate demand obligations (VRDOs) accounted for 9.0 percent of total municipal issuance in the first three quarters of 2009, down from 30.4 percent in the same year-earlier period, while fixed-rate issuance increased to 88.0 percent from 67.0 percent. Unenhanced new issues rated AAA by Moody's Investors Services declined to 7.6 percent on a dollar volume basis in the first nine months of 2009 from 13.5 percent in the same year-earlier period, and those rated AAA by Standard & Poor's declined to 17.4 percent from 21.0 percent.