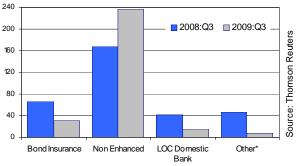

Issuers' use of bond insurance, which has been declining over the past couple years, continued to drop throughout the first three quarters of 2009. Only 10.5 percent of all new issues carried bond insurance in the year through September, roughly half of the 20.4 percent carrying insurance in the same year-earlier period. Letters of credit from domestic banks also decreased over the same period, dropping to 5.1 percent of issuance from 13.1 percent.