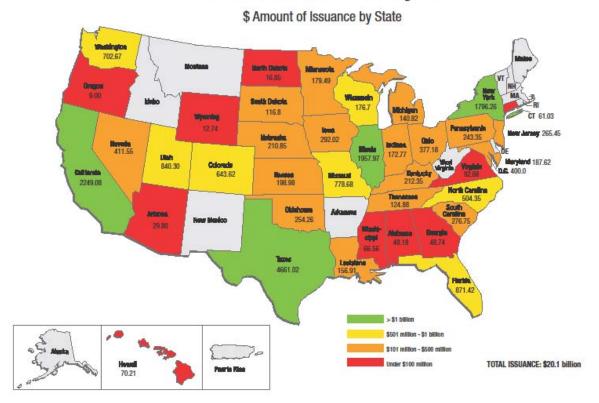

nt. States' 2Q'09 tax revenue fell by 16.6 percent compared to 2Q'08, the steepest quarterly decline recorded. Personal income tax collections, which make up a third of most states' tax revenues, declined by 27.5 percent and were the main driver of the very weak second quarter results. For the first half in total, state tax collections declined 8.2 percent, or \$63 billion, from that in first half 2008. Federal stimulus funds received were not sufficient to offset the decline in tax collections, and states were forced to make more budget and spending cuts. Despite an apparent turnaround in U.S. economic growth, the recovery of employment and wages - the two most important factors for state finances – is projected to lag well into the future.

# Build America Bond Issuance By State 3Q '09











\*As of September 30, 2009

### Long-Term Municipal State Issuance by Type

As of September 30, 2009

| Amounts | in | \$ | Millions |
|---------|----|----|----------|
|---------|----|----|----------|

| Total          |          |          |          |                | Total    |         |          | Total          |          |          |          |  |  |  |
|----------------|----------|----------|----------|----------------|----------|---------|----------|----------------|----------|----------|----------|--|--|--|
| State          | Amount   | G.O.     | Revenue  | State          | Amount   | G.O.    | Revenue  | State          | Amount   | G.O.     | Revenue  |  |  |  |
| Alabarna       | 2,362.1  | 904.5    | 1,457.6  | Kentucky       | 3,605.3  | 269.4   | 3,335.9  | Ohio