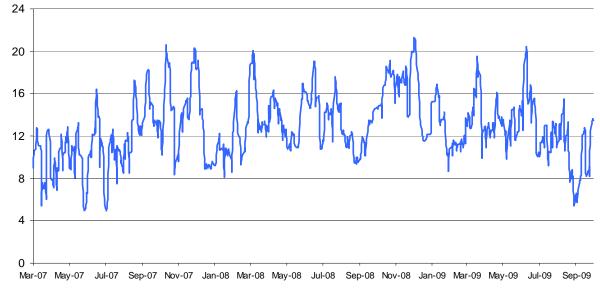

## **Yields Continue to Drop**

Treasury yields declined throughout the quarter, which was partially due to the Federal Reserve's purchasing of treasury securities. The yield ratio of AAA-rated 10-year municipal bonds to that of comparable 10-year Treasury securities continued to narrow in the third quarter of 2009, ending September at 89 percent, below the previous quarter's level of 95 percent and well below the 174 percent recorded at the height of the credit crisis a year ago. Municipal bond yields are at historically low rates, with AAA-rated municipal bond yields ending 3Q'09 at 2.96 percent, down from 3.37 percent at the end of the second quarter and 4.16 percent at the end of the same year-earlier period. Municipal yields of lower rated bonds declined as well in the third quarter relative to the previous quarter. The SIFMA Municipal Swap Index, a short term yield of tax-exempt variable rate demand obligations, rose slightly to 0.34 percent at end-September from 0.30 percent at end-June, bringing the 52-week average to 0.66 percent.