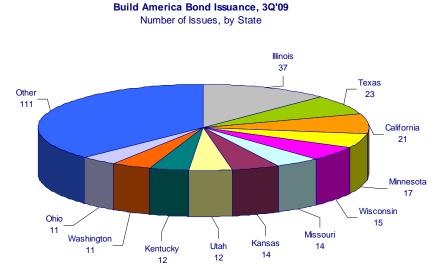

. States' 2Q'09 tax revenue fell by 16.6 percent compared to 2Q'08, the steepest quarterly decline recorded. Personal income tax collections, which make up a third of most states' tax revenues, declined by 27.5 percent and were the main driver of the very weak second quarter results. For the first half in total, state tax collections declined 8.2 percent, or \$63 billion, from that in first half 2008. Federal stimulus funds received were not sufficient to offset the decline in tax collections, and states were forced to make more budget and spending cuts. Despite an apparent turnaround in U.S. economic growth, the recovery of employment and wages - the two most important factors for state finances – is projected to lag well into the future.

# Build America Bond Issuance By State 3Q '09











\*As of September 30, 2009

### Long-Term Municipal State Issuance by Type

As of September 30, 2009

| Amounts | in | \$ | Millions |
|---------|----|----|----------|
|---------|----|----|----------|

| Total          |          |          |          |                | Total    |         |          | Total          |          |          |          |  |  |  |
|----------------|----------|----------|----------|----------------|----------|---------|----------|----------------|----------|----------|----------|--|--|--|
| State          | Amount   | G.O.     | Revenue  | State          | Amount   | G.O.    | Revenue  | State          | Amount   | G.O.     | Revenue  |  |  |  |
| Alabarna       | 2,362.1  | 904.5    | 1,457.6  | Kentucky       | 3,605.3  | 269.4   | 3,335.9  | Ohio