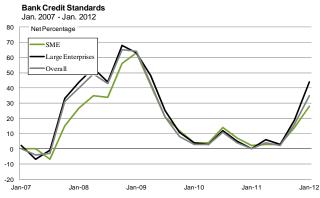

### 1.4. Bank Credit Standards<sup>1</sup>

Source: ECB

#### 1.6. Loan Demand3

A positive net percentage number signifies tightening bank credit; a negative net percentage number signifies easing credit.
 A positive net percentage signifies the factor contributed to tightening credit standards; a negative net percentage signifies the factor contributed to easing credit standards.
 A positive net percentage signifies increased demand; a negative net percentage signifies decreased demand.

### Market and Economic Environment

- According to the January European Central Bank (ECB) bank lending survey, banks reported, on net, a large tightening of lending standards in the fourth quarter, both for small- and medium-sized enterprises (SMEs) and large enterprises. Standards for short-term loans continued to further tighten for the second quarter in a row, while standards for long-term loans continued to tighten. While the extremely weak macroeconomic backdrop for Europe and negative industry outlooks contributed the most to tightening standards for corporates; bank access to financing and their liquidity positions featured prominently in tightened lending standards.
- Pressures on bank funding were relieved temporarily in the fourth quarter. Coordinated central bank actions at the end of November alleviated dollar funding needs by easing pricing on dollar liquidity swap arrangements. In mid-December, the European Central Bank (ECB) conducted two longer-term refinancing operations (LTROs) with a 3-year maturity, cut reserve requirements, and eased collateral requirements in European system operations for asset-backed securities (ABS) backed by SME loans or RMBS.
- Factors that contributed to easing standards, albeit minor contributions, were bank and non-bank competition and market financing. Overall, the demand for loans dropped in the fourth quarter, and any demand was primarily to continue restructuring debts.