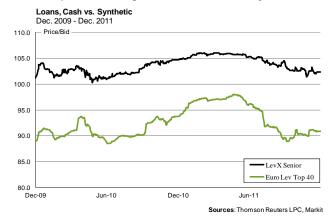

### 2.7. Institutional and Pro Rata Spreads

# Institutional and Pro Rata Spreads Dec. 2006 - Dec. 2011 450 Basis Points Institutional 400 Pro Rata 350 200 Dec-06 Jun-07 Dec-07 Jun-08 Dec-08 Jun-09 Dec-09 Jun-10 Dec-10 Jun-11 Dec-11 Source: Dealogic, AFME, SIFMA