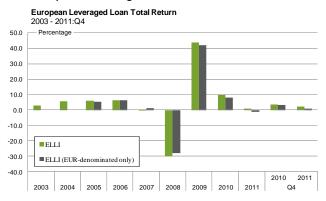

### **Returns & Credit Quality**

- Both European high-yield and leveraged loans eked out positive returns in the fourth quarter, returning on an absolute basis 4.3% and 2.3% respectively. High yield globally did generally well on an absolute basis for the fourth quarter, with US high yield leading returns, while global equities continued their slide downwards. For the full year, however, European high yield returned (2.5%) while leveraged loans returned 0.72%.
- According to S&P, downgrades continue to exceed upgrades in developed market Europe, with 51 downgrades and 19 upgrades in the fourth quarter. The bulk of the downgrades continued to be concentrated in sovereigns and bank credits. Bank credit downgrades were spread across the Eurozone region, led by Italy (4 downgrades) and the United Kingdom (3 downgrades). On the other hand, banks also received the bulk of upgrades, led by German and Swedish banks.
- Emerging market Europe, on the other hand, continued to receive more upgrades than downgrades (13 upgrades, 3 downgrades). Three sovereigns received upgrades while three were downgraded. While generally emerging market Europe has remained a bright spot in the European region due to stronger commodities markets, Moodys noted that the region was at risk of being affected by European's sovereign debt crisis if there were a prolonged economic downturn.<sup>2</sup>
- High yield bond default rates ticked up in the fourth quarter, with the 12-month trailing default rate for bonds by S&P and Moody's at 1.6% and 2.7%, respectively. Three defaults were reported by Moody's in the fourth quarter: Lighthouse International Company SA (missed interest payment), SEAT Pagine Gialle (missed interest payment), and Northern Rock (distressed exchange). S&P also reported the default of Yioula Glassworks SA (failure to refinance loan).