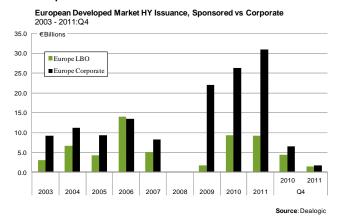

Ratings

### 3.7. European HY Use of Proceeds

#### European HY Issuance By Use of Proceeds 2003 - 2011:Q4 100% 90% 80% 70% 60% Other 50% ■ Restructuring Repay Debt/Refinancing 40% LBO/MBO 30% Acquisitions 2010 2011 2003 2004 2005 2006 2007 2008 2009 2010 2011 Ω4

### 3.8. European HY Issuance, Senior Secured Share



Source: Dealogic, AFME/SIFMA

### 4. Issuance - European Developed Market High Yield Bonds

### 4.1. European Developed Market HY Bond Issuance



4.2. European Developed Market HY Issuance by Currency



### 4.3. European Developed Market HY Issuance by Industry



### 4.4. European Developed Market HY Issuance by Country of Risk



### 4.5. European Developed Market HY Issuance, Fixed vs. Floating



### 4.6. European Developed Market HY Issuance, Sponsored vs. Corporate



### 4.7. European Developed Market HY Rating Distribution at Issuance



4.8. European Developed Market HY Bond Issuance

| . European Developed Market HT       | Joha Issuance        |            |          |            |        |           |                |            |
|--------------------------------------|----------------------|------------|----------|------------|--------|-----------|----------------|------------|
|                                      |                      |            |          | Amount     |        |           |                |            |
| Issuer                               | Industry Group       | Date       | Currency | (Millions) | Coupon | Moodys    | S&P            | Fitch      |
| Cirsa Finance Luxembourg SA          | Leisure & Recreation | 11/0