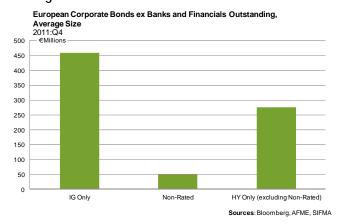

### 3.5. European Corporate Bonds ex Banks and Financials, Average Deal Size

3.6. European Corporate Bonds Issuance by Rating

Sources: Bloomberg, Dealogic, Moody's, Standard and Poor's, Fitch Ratings