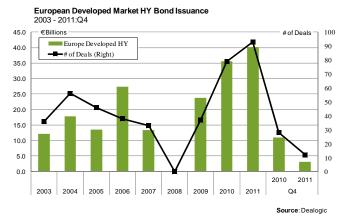

### 4.1. European Developed Market HY Bond Issuance

4.2. European Developed Market HY Issuance by Currency