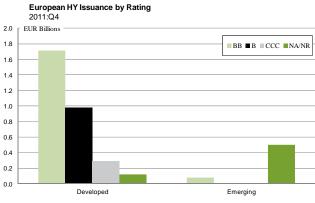

### Issuance: High Yield Bonds

- Primary issuance in Q4'11 totalled an anaemic €3.67 billion on 12 deals, a decline of 17.7% and 75.1%, respectively, quarter-over-quarter and year-over-year. Both emerging market and developed market Europe experienced heavy declines quarter-over-quarter.
- Primary issuance in developed markets Europe in the fourth quarter was €3.1 billion on 12 deals, while in emerging markets Europe primary issuance was €0.57 billion on 3 deals. One debut issue was brought to market in emerging market Europe, by Uranium One.
- High yield issuance for refinancing and/or repayment of debt ticked up slightly by percentage in Q4'11 to 35.8% of all deals by euro amount, compared to 30.6%