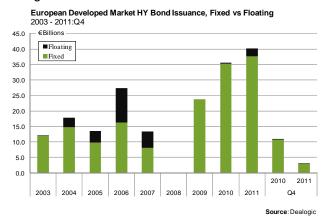

Rating



Sources: Bloomberg, Dealogic, Moody's, Standard and Poor's, Fitch Ratings

### 3.7. European HY Use of Proceeds

#### European HY Issuance By Use of Proceeds 2003 - 2011:Q4 100% 90% 80% 70% 60% Other 50% ■ Restructuring Repay Debt/Refinancing 40% LBO/MBO 30% Acquisitions 2010 2011 2003 2004 2005 2006 2007 2008 2009 2010 2011 Ω4

### 3.8. European HY Issuance, Senior Secured Share



Source: Dealogic, AFME/SIFMA

### 4. Issuance - European Developed Market High Yield Bonds

### 4.1. European Developed Market HY Bond Issuance



4.2. European Developed Market HY Issuance by Currency



### 4.3. European Developed Market HY Issuance by Industry



### 4.4. European Developed Market HY Issuance by Country of Risk



### 4.5. European Developed Market HY Issuance, Fixed vs. Floating



### 4.6. European Developed Market HY Issuance, Sponsored vs. Corporate



### 4.7. European Developed Market HY Rating Distribution at Issuance



4.8. European Developed Market HY Bond Issuance

| . European Developed Market HT       | Joha Issuance        |            |          |            |        |           |                |            |
|--------------------------------------|----------------------|------------|----------|------------|--------|-----------|----------------|------------|
|                                      |                      |            |          | Amount     |        |           |                |            |
| Issuer                               | Industry Group       | Date       | Currency | (Millions) | Coupon | Moodys    | S&P            | Fitch