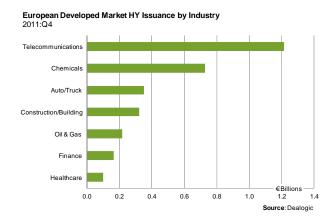

rg, AFME, SIFMA

### 3.5. European Corporate Bonds ex Banks and Financials, Average Deal Size



3.6. European Corporate Bonds Issuance by Rating



Sources: Bloomberg, Dealogic, Moody's, Standard and Poor's, Fitch Ratings

### 3.7. European HY Use of Proceeds

#### European HY Issuance By Use of Proceeds 2003 - 2011:Q4 100% 90% 80% 70% 60% Other 50% ■ Restructuring Repay Debt/Refinancing 40% LBO/MBO 30% Acquisitions 2010 2011 2003 2004 2005 2006 2007 2008 2009 2010 2011 Ω4

### 3.8. European HY Issuance, Senior Secured Share



Source: Dealogic, AFME/SIFMA

### 4. Issuance - European Developed Market High Yield Bonds

### 4.1. European Developed Market HY Bond Issuance



4.2. European Developed Market HY Issuance by Currency



### 4.3. European Developed Market HY Issuance by Industry



### 4.4. European Developed Market HY Issuance by Country of Risk



### 4.5. European Developed Market HY Issuance, Fixed vs. Floating



### 4.6. European Developed Market HY Issuance, Sponsored vs. Corporate



### 4.7. European Developed Market HY Rating Distribution at Issuance



4.8. European Developed Market HY Bond Issuance

| . European Developed Market HT       | Joha Issuance        |            |          |            |        |           |                |            |
|--------------------------------------|----------------------|------------|----------|------------|--------|-----------|----------------|------------|
|                                      |                      |            |          | Amount     |        |           |                |            |
| Issu