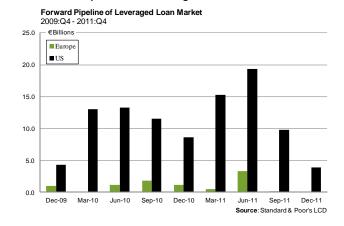

### 2.3. Forward Pipeline of Leveraged Loan Market

### Issuance: Leveraged Loans

- Leveraged loan issuance, which includes first lien, second lien, and mezzanine financing, totalled €5.6 billion in Q4'11, a decline of 18.6% and 64.7% respectively, quarter-over-quarter (Q3'11's issuance of €15.8 billion) and year-over-year (Q4'11's issuance of €6.9 billion). According to S&P, the loan pipeline at the end of December 2011 was empty.
- Approximately €0.1 billion of mezzanine loans and no second liens were issued in the fourth quarter. The twelve-month weighted average mezzanine spread continued to remain at 738 basis points. Pricing spreads for pro rata loans tightened by 12 basis points end-December from end-September, while institutional loan spreads tightened by 0.97 basis points.
- According to Dealogic, the leading sectors in leveraged loan issuance for the fourth quarter were professional services (€1.5 billion, 1 deal), followed by telecommunications (€1.0 billion) and oil & gas (€0.93 billion). The largest deal was a transaction from Thomas Cook Group to amend covenants on existing facilities.