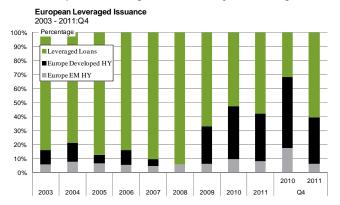

### 1.2. European Leveraged Issuance by Percentage

Sources: Dealogic, Thomson Reuters LPC