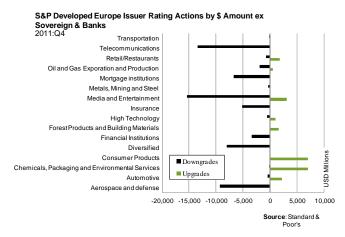

### **Returns & Credit Quality**

- Both European high-yield and leveraged loans eked out positive returns in the fourth quarter, returning on an absolute basis 4.3% and 2.3% respectively. High yield globally did generally well on an absolute basis for the fourth quarter, with US high yield leading returns, while global equities continued their slide downwards. For the full year, however, European high yield returned (2.5%) while leveraged loans returned 0.72%.
- According to S&P, downgrades continue to exceed upgrades in developed market Europe, with 51 downgrades and 19 upgrades in the fourth quarter. The bulk of the downgrades continued to be concentrated in sovereigns and bank credits. Bank credit downgrades were spread across the Eurozone region, led by Italy (4 downgrades) and the United Kingdom (3 downgrades). On the other hand, banks also received the bulk of upgrades, led by German and Swedish banks.
- Emerging market Europe, on the other hand, continued to receive more upgrades than downgrades (13 upgrades, 3 downgrades). Three sovereigns received upgrades while three were downgraded. While generally emerging market Europe has remained a bright spot in the European region due to stronger commodities markets, Moodys noted that the region was at risk of being affected by European's sovereign debt crisis if there were a prolonged economic downturn.<sup>2</sup>
- High yield bond default rates ticked up in the fourth quarter, with the 12-month trailing default rate for bonds by S&P and Moody's at 1.6% and 2.7%, respectively. Three defaults were reported by Moody's in the fourth quarter: Lighthouse International Company SA (missed interest payment), SEAT Pagine Gialle (missed interest payment), and Northern Rock (distressed exchange). S&P also reported the default of Yioula Glassworks SA (failure to refinance loan).