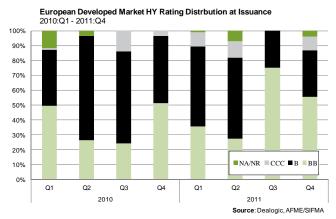

### 4.7. European Developed Market HY Rating Distribution at Issuance

4.8. European Developed Market HY Bond Issuance

| . European Developed Market HT       | Joha Issuance        |            |          |            |        |           |                |            |
|--------------------------------------|----------------------|------------|----------|------------|--------|-----------|----------------|------------|
|                                      |                      |            |          | Amount     |        |           |                |            |
| Issuer                               | Industry Group       | Date       | Currency | (Millions) | Coupon | Moodys    | S&P            | Fitch      |
| Cirsa Finance Luxembourg SA          | Leisure & Recreation | 11/01/2011 | EUR      | 280        | 8.750  |           | B+             |            |
| Grifols Inc                          | Healthcare           | 12/01/2011 | USD      | 850        | 8.250  | В3        | В              |            |
| Labco SAS                            | Healthcare           | 14/01/2011 | EUR      | 500        | 8.500  | В3        | $\mathbf{B}$ + | BB-        |
| Anglian Water (Osprey) Financing plc | Utility & Energy     | 21/01/2011 | GBP      | 416        | 7.000  | Ba3       | NR             | BB+        |
| ONO Finance II plc                   | Telecommunications   | 21/01/2011 | EUR      | 295        | 11.125 | Caa2      | CCC+           | CCC        |
|                                      |                      |            | USD      | 167        | 10.875 | Caa2      | CCC+           | CCC        |
| UPCB Finance II Ltd                  | Telecommunications   | 21/01/2011 | EUR      | 750        | 6.375  | Ba3       | B+             |            |
| Aguila 3 SA                          | Transportation       | 24/01/2011 | CHF      | 268        | 7.875  | B2        | В              |            |
|                                      |                      |            | USD      | 312        | 7.875  | B2        | В              |            |
| Fresenius Medical Care AG & CO KGaA  | Healthcare           | 26/01/2011 | EUR      | 300        | 5.250  | Ba2       | BB             |            |
|                                      |                      |            | USD      | 478        | 5.750  | Ba2       | BB             |            |
| Priory Healthcare Holdings Ltd       | Healthcare           | 27/01/2011 | GBP      | 495        | 7.000  | B1        | BB             | BB+        |
|                                      |                      |            | GBP      | 204        | 8.875  | В3        | В              | BB         |
| Afren plc                            | Oil & Gas            | 28/01/2011 | USD      | 337        | 11.500 |           | B-             | В          |
| Bakkavor Finance 2 plc               | Food & Beverage      | 28/01/2011 | GBP      | 411        | 8.250  | B2        | В              |            |
| Ardagh Packaging Finance plc         | Finance              | 01/02/2011 | EUR      | 200        | 9.250  | В3        | B-             |            |
| Towergate Finance plc                | Insurance            | 04/02/2011 | GBP      | 268        | 8.500  | B1        |                | BB         |
|                                      |                      |            | GBP      | 339        | 10.500 | В3        |                | B-         |
| UPCB Finance III Ltd                 | Telecommunications   | 07/02/2011 | USD      | 736        | 6.625  | Ba3       | B+             |            |
| Telenet Finance Luxembourg Ill SA    | Telecommunications   | 10/02/2011 | EUR      | 300        | 6.625  | Ba3       |                | BB+        |
| Afren plc                            | Oil & Gas            | 11/02/2011 | USD      | 37         | 11.500 | NR        | B-             | В          |
| Fiat Industrial Finance Europe SA    | Finance              | 07/03/2011 | EUR      | 1,000      | 5.250  | Ba2       | BB+            |            |
|                                      |                      |            | EUR      | 1,200      | 6.250  | Ba2       | BB+            |            |
| †PIK (Payment in Kind)               |                      |            |          |            |        | Source: I | Bloomberg      | , Dealogic |