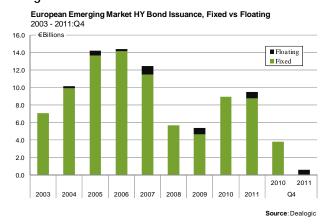

### Issuance: High Yield Bonds

- Primary issuance in Q4'11 totalled an anaemic €3.67 billion on 12 deals, a decline of 17.7% and 75.1%, respectively, quarter-over-quarter and year-over-year. Both emerging market and developed market Europe experienced heavy declines quarter-over-quarter.
- Primary issuance in developed markets Europe in the fourth quarter was €3.1 billion on 12 deals, while in emerging markets Europe primary issuance was €0.57 billion on 3 deals. One debut issue was brought to market in emerging market Europe, by Uranium One.
- High yield issuance for refinancing and/or repayment of debt ticked up slightly by percentage in Q4'11 to 35.8% of all deals by euro amount, compared to 30.6%