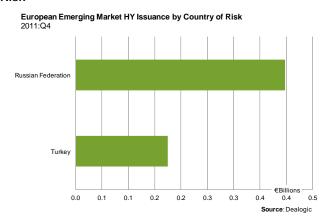

### Issuance: High Yield Bonds

- Primary issuance in Q4'11 totalled an anaemic €3.67 billion on 12 deals, a decline of 17.7% and 75.1%, respectively, quarter-over-quarter and year-over-year. Both emerging market and developed market Europe experienced heavy declines quarter-over-quarter.
- Primary issuance in developed markets Europe in the fourth quarter was €3.1 billion on 12 deals, while in emerging markets Europe primary issuance was €0.57 billion on 3 deals. One debut issue was brought to market in emerging market Europe, by Uranium One.
- High yield issuance for refinancing and/or repayment of debt ticked up slightly by percentage in Q4'11 to 35.8% of all deals by euro amount, compared to 30.6%