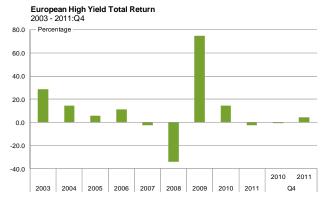

### **Returns & Credit Quality**

- Both European high-yield and leveraged loans eked out positive returns in the fourth quarter, returning on an absolute basis 4.3% and 2.3% respectively. High yield globally did generally well on an absolute basis for the fourth quarter, with US high yield leading returns, while global equities continued their slide downwards. For the full year, however, European high yield returned (2.5%) while leveraged loans returned 0.72%.
- According to S&P, downgrades continue to exceed upgrades in developed market Europe, with 51 downgrades and 19 upgrades in the fourth quarter. The bulk of the downgrades continued to be concentrated in sovereigns and bank credits. Bank credit downgrades were spread across the Eurozone region, led by Italy (4 downgrades) and the United Kingdom (3 downgrades). On the other hand, banks also received the bulk of upgrades, led by German and Swedish banks.
- Emerging market Europe, on the other hand, continued to receive more upgrades than downgrades (13 upgrades, 3 downgrades). Three sovereigns received upgrades while three were downgraded. While generally emerging market Europe has remained a bright spot in the European region due to stronger commodities markets, Moodys noted that the region was at risk of being affected by European's sovereign debt crisis if there were a prolonged economic downturn.<sup>2</sup>
- High yield bond default rates ticked up in the fourth quarter, with the 12-month trailing default rate for bonds by S&P and Moody's at 1.6% and 2.7%, respectively. Three defaults were reported by Moody's in the fourth quarter: Lighthouse International Company SA (missed interest payment), SEAT Pagine Gialle (missed interest payment), and Northern Rock (distressed exchange). S&P also reported the default of Yioula Glassworks SA (failure to refinance loan).