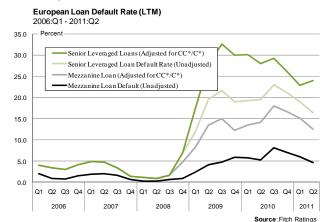

### **Returns & Credit Quality**

- Both European high-yield and leveraged loans eked out positive returns in the fourth quarter, returning on an absolute basis 4.3% and 2.3% respectively. High yield globally did generally well on an absolute basis for the fourth quarter, with US high yield leading returns, while global equities continued their slide downwards. For the full year, however, European high yield returned (2.5%) while leveraged loans returned 0.72%.
- According to S&P, downgrades continue to exceed upgrades in developed market Europe, with 51 downgrades and 19 upgrades in the fourth quarter. The bulk of the downgrades continued to be concentrated in sovereigns and bank credits. Bank credit downgrades were spread across the Eurozone region, led by Italy (4 downgrades) and the United Kingdom (3 downgrades). On the other hand, banks also received the bulk of upgrades, led by German and Swedish banks.
- Emerging market Europe, on the other hand, continued to receive more upgrades than downgrades (13 upgrades, 3 downgrades). Three sovereigns received upgrades while three were downgraded. While generally emerging market Europe has remained a bright spot in the European region due to stronger commodities markets, Moodys noted that the region was at risk of being affected by European's sovereign debt crisis if there were a prolonged economic downturn.<sup>2</sup>
- High yield bond default rates ticked up in the fourth quarter, with the 12-month trailing default rate for bonds by S&P and Moody's at 1.6% and 2.7%, respectively. Three defaults were reported by Moody's in the fourth quarter: Lighthouse International Company SA (missed interest payment), SEAT Pagine Gialle (missed interest payment), and Northern Rock (distressed exchange). S&P also reported the default of Yioula Glassworks SA (failure to refinance loan).