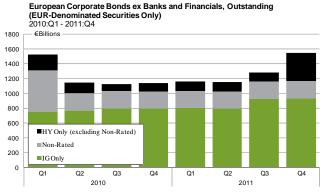

### 3.4. European Corporate Bonds ex Banks and Financials, Outstanding (EUR-Denominated Securities Only)

Sources: Bloomberg, AFME, SIFMA