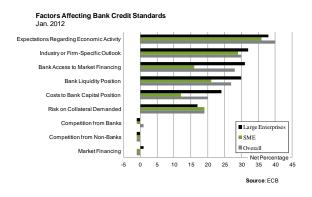

### 1.5. Factors Affecting Bank Credit Standards<sup>2</sup>

#### 1.6. Loan Demand3

A positive net percentage number signifies tightening bank credit; a negative net percentage number signifies easing credit.
 A positive net percentage signifies the factor contributed to tightening credit standards; a negative net percentage signifies the factor contributed to easing credit standards.
 A positive net percentage signifies increased demand; a negative net percentage signifies decreased demand.

### Market and Economic Environment

- According to the January European Central Bank (ECB) bank lending survey, banks reported, on net, a large tightening of lending standards in the fourth quarter, both for small- and medium-sized enterprises (SMEs) and large enterprises. Standards for short-term loans continued to further tighten for the second quarter in a row, while standards for long-term loans continued to tighten. While the extremely weak macroeconomic backdrop for Europe and negative industry outlooks contributed the most to tightening standards for corporates; bank access to financing and their liquidity positions featured prominently in tightened lending standards.
- Pressures on bank funding were relieved temporarily in the fourth quarter. Coordinated central bank actions at the end of November alleviated dollar funding needs by easing pricing on dollar liquidity swap arrangements. In mid-December, the European Central Bank (ECB) conducted two longer-term refinancing operations (LTROs) with a 3-year maturity, cut reserve requirements, and eased collateral requirements in European system operations for asset-backed securities (ABS) backed by SME loans or RMBS.
- Factors that contributed to easing standards, albeit minor contributions, were bank and non-bank competition and market financing. Overall, the demand for loans dropped in the fourth quarter, and any demand was primarily to continue restructuring debts.