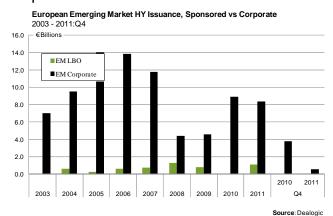

### Issuance: High Yield Bonds

- Primary issuance in Q4'11 totalled an anaemic €3.67 billion on 12 deals, a decline of 17.7% and 75.1%, respectively, quarter-over-quarter and year-over-year. Both emerging market and developed market Europe experienced heavy declines quarter-over-quarter.
- Primary issuance in developed markets Europe in the fourth quarter was €3.1 billion on 12 deals, while in emerging markets Europe primary issuance was €0.57 billion on 3 deals. One debut issue was brought to market in emerging market Europe, by Uranium One.
- High yield issuance for refinancing and/or repayment of debt ticked up slightly by percentage in Q4'11 to 35.8% of all deals by euro amount, compared to 30.6%