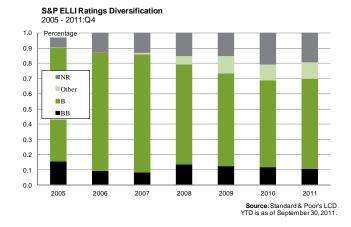

| 5.6  | 66.1      |

|      |      | 2010 |      |                  |
|------|------|------|------|------------------|
| Q1   | Q2   | Q3   | Q4   | <b>Full Year</b> |
| 39.6 | 28.0 | 45.7 | 48.6 | 162.0            |
| 8.0  | 10.3 | 11.3 | 15.8 | 45.5             |
| 14.5 | 13.5 | 16.9 | 20.7 | 65.6             |

| Prior |
|-------|
| 2009  |
| 92.4  |
| 28.4  |
| 39.2  |

<sup>&</sup>lt;sup>4</sup> A positive net percentage signifies a factor that contributed to higher demand; a negative net percentage signifies a factor that contributed to lower demand.

### 2. Issuance - Leveraged Loans

### 2.1. European Leveraged Loan Issuance By Loan Type



#### Source: Dealogic, Thomson Reuters LPC

### 2.3. Forward Pipeline of Leveraged Loan Market



### 2.5. S&P ELLI Ratings Diversification



### 2.2. European Leveraged Loan Issuance by Industry Sector



### 2.4. S&P ELLI Total Institutional Loans Outstanding



### 2.6. European Leveraged Loan Ratios



### 2.7. Institutional and Pro Rata Spreads

# Institutional and Pro Rata Spreads Dec. 2006 - Dec. 2011 450 Basis Points Institutional 400 Pro Rata 350 200 Dec-06 Jun-07 Dec-07 Jun-08 Dec-08 Jun-09 Dec-09 Jun-10 Dec-10 Jun-11 Dec-11 Source: Dealogic, AFME, SIFMA

### 2.8. Mezzanine Spread



### 3. Issuance - High Yield Bonds Overview

### 3.1. European HY Bond Issuance, Developed and Emerging Market



### 3.2. European HY Bond Issuance, Sponsored vs. Corporate



Sources: Dealogic

### 3.3. European Corporate Bonds ex Banks and Financials, Outstanding



Sources: Bloomberg, AFME, SIFMA

### 3.4. European Corporate Bonds ex