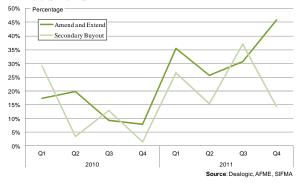

### Deal Use as Euro Dollar Percentage of All Loans Issued 2010;Q1 - 2011;Q4

- Nearly half the deals in the fourth quarter were amend and extend ("A&E") transactions. For the full year, approximately a third of all loan transactions, representing €21.3 billion, were A&E transactions.
- Approximately 14.3% of loan issuance were for private equity exits through secondary buyouts in Q4'11. For the full year €16.0 billion of loan issuance was used for secondary buyout transactions, more than double the amount in 2010. As markets turned sour in 2011, LBO sponsors stepped up in aggressively amending and extending loan terms, refinancing facilities through the high yield bond markets, and exiting existing transactions through secondary buyouts.
- The share of deals aimed to refinance and/or repay debt increased slightly to a 47.4% market share in Q4'11,