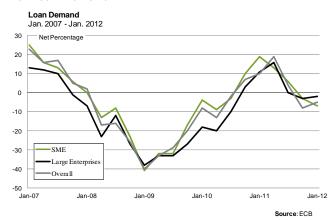

#### 1.6. Loan Demand3

A positive net percentage number signifies tightening bank credit; a negative net percentage number signifies easing credit.
 A positive net percentage signifies the factor contributed to tightening credit standards; a negative net percentage signifies the factor contributed to easing credit standards.
 A positive net percentage signifies increased demand; a negative net percentage signifies decreased demand.

### Market and Economic Environment

- According to the January European Central Bank (ECB) bank lending survey, banks reported, on net, a large tightening of lending standards in the fourth quarter, both for small- and medium-sized enterprises (SMEs) and large enterprises. Standards for short-term loans continued to further tighten for the second quarter in a row, while standards for long-term loans continued to tighten. While the extremely weak macroeconomic backdrop for Europe and negative industry outlooks contributed the most to tightening standards for corporates; bank access to financing and their liquidity positions featured prominently in tightened lending standards.
- Pressures on bank funding were relieved temporarily in the fourth quarter. Coordinated central bank actions at the end of November alleviated dollar funding needs by easing pricing on dollar liquidity swap arrangements. In mid-December, the European Central Bank (ECB) conducted two longer-term refinancing operations (LTROs) with a 3-year maturity, cut reserve requirements, and eased collateral requirements in European system operations for asset-backed securities (ABS) backed by SME loans or RMBS.
- Factors that contributed to easing standards, albeit minor contributions, were bank and non-bank competition and market financing. Overall, the demand for loans dropped in the fourth quarter, and any demand was primarily to continue restructuring debts.