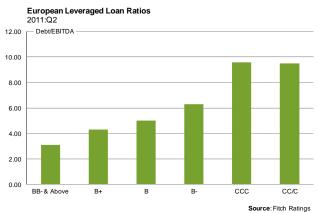

> |
| 39.6 | 28.0 | 45.7 | 48.6 | 162.0            |
| 8.0  | 10.3 | 11.3 | 15.8 | 45.5             |
| 14.5 | 13.5 | 16.9 | 20.7 | 65.6             |

| Prior |
|-------|
| 2009  |
| 92.4  |
| 28.4  |
| 39.2  |

<sup>&</sup>lt;sup>4</sup> A positive net percentage signifies a factor that contributed to higher demand; a negative net percentage signifies a factor that contributed to lower demand.

### 2. Issuance - Leveraged Loans

### 2.1. European Leveraged Loan Issuance By Loan Type



#### Source: Dealogic, Thomson Reuters LPC

### 2.3. Forward Pipeline of Leveraged Loan Market



### 2.5. S&P ELLI Ratings Diversification



### 2.2. European Leveraged Loan Issuance by Industry Sector



### 2.4. S&P ELLI Total Institutional Loans Outstanding



### 2.6. European Leveraged Loan Ratios



### 2.7. Institutional and Pro Rata Spreads

# Institutional and Pro Rata Spreads Dec. 2006 - Dec. 2011 450 Basis Points Institutional 400 Pro Rata 350 200 Dec-06 Jun-07 Dec-07 Jun-08 Dec-08 Jun-09 Dec-09 Jun-10 Dec-10 Jun-11 Dec-11 Source: Dealogic, AFME, SIFMA

### 2.8. Mezzanine Spread



### 3. Issuance - High Yield Bonds Overview

### 3.1. European HY Bond Issuance, Developed and Emerging Market



### 3.2. European HY Bond Issuance, Sponsored vs. Corporate



Sources: Dealogic

### 3.3. European Corporate Bonds ex Banks and Financials, Outstanding



Sources: Bloomberg, AFME, SIFMA

### 3.4. European Corporate Bonds ex Banks and Financials, Outstanding (EUR-Denominated Securities Only)



Sources: Bloomberg, AFME, SIFMA

### 3.5. European Corporate Bonds ex Banks and Financials, Av