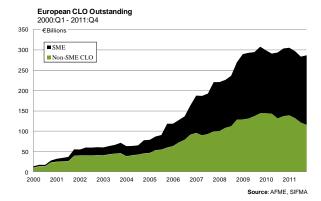

### MARKET HIGHLIGHTS AND COMMENTARY

- compared to 45.34% in 3Q'11, while LBO/MBO deals decreased to 23.0%, compared to 48.2% of all deals in the fourth quarter.
- The primary CLO market was quiet in the fourth quarter. Primary market SME issuance picked up in the fourth quarter to €26.4 billion, nearly triple the amount from the third quarter. Nearly all the tranches were retained, presumably for repo with the ECB. Although the ECB lowered collateral requirements for SME deals mid-December to single A at issuance, weak macroeconomic fundamentals and sensitivity to financial market strains have placed a strain on SME ratings generally, particularly given sovereign rating ceilings. Moody's noted that its outlooks for banking systems with active SME markets were largely negative. Spain, currently on negative outlook with ratings of A1, is the most active in the SME space and faces heightened risk in 2012.¹
- European CLO outstandings, including SME deals, modestly increased 4.9% on an annualized basis in the fourth quarter, ending in December 2011 at €286.7 billion. The increase is due to the large net issuance of mostly-retained SME deals done in the fourth quarter. Non-SME outstandings shrank 17.9% on an annualized basis.