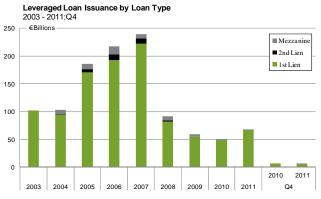

### 2.1. European Leveraged Loan Issuance By Loan Type

### Issuance: Leveraged Loans

- Leveraged loan issuance, which includes first lien, second lien, and mezzanine financing, totalled €5.6 billion in Q4'11, a decline of 18.6% and 64.7% respectively, quarter-over-quarter (Q3'11's issuance of €15.8 billion) and year-over-year (Q4'11's issuance of €6.9 billion). According to S&P, the loan pipeline at the end of December 2011 was empty.
- Approximately €0.1 billion of mezzanine loans and no second liens were issued in the fourth quarter. The twelve-month weighted average mezzanine spread continued to remain at 738 basis points. Pricing spreads for pro rata loans tightened by 12 basis points end-December from end-September, while institutional loan spreads tightened by 0.97 basis points.
- According to Dealogic, the leading sectors in leveraged loan issuance for the fourth quarter were professional services (€1.5 billion, 1 deal), followed by telecommunications (€1.0 billion) and oil & gas (€0.93 billion). The largest deal was a transaction from Thomas Cook Group to amend covenants on existing facilities.