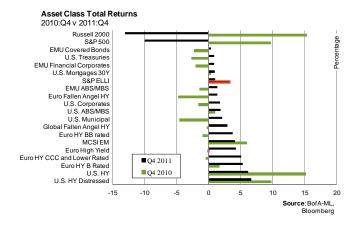

### **Returns & Credit Quality**

- Both European high-yield and leveraged loans eked out positive returns in the fourth quarter, returning on an absolute basis 4.3% and 2.3% respectively. High yield globally did generally well on an absolute basis for the fourth quarter, with US high yield leading returns, while global equities continued their slide downwards. For the full year, however, European high yield returned (2.5%) while leveraged loans returned 0.72%.
- According to S&P, downgrades continue to exceed upgrades in developed market Europe, with 51 downgrades and 19 upgrades in the fourth quarter. The bulk of the downgrades continued to be concentrated in sovereigns and bank credits. Bank credit downgrades were spread across the Eurozone region, led by Italy (4 downgrades) and the United Kingdom (3 downgrades). On the other hand, banks also received the bulk of upgrades, led by German and Swedish banks.
- Emerging market Europe, on the other hand, continued to receive more upgrades than downgrades (13 upgrades, 3 downgrades). Three sovereigns received upgrades while three were downgraded. While generally emerging market Europe has remained a bright spot in the European region due to stronger commodities markets, Moodys noted that the region was at risk of being affected by European's sovereign debt crisis if there were a prolonged economic downturn.<sup>2</sup>
- High yield bond default rates ticked up in the fourth quarter, with the 12-month trailing default rate for bonds by S&P and Moody's at 1.6% and 2.7%, respectively. Three defaults were reported by Moody's in the fourth quarter: Lighthouse International Company SA (missed interest payment), SEAT Pagine Gialle (missed interest payment), and Northern Rock (distressed exchange). S&P also reported the default of Yioula Glassworks SA (failure to refinance loan).