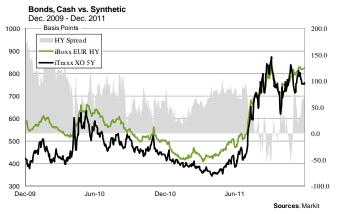

EURIBOR + 475 |           |               |            |
|                                                    |                     |             |          |            |                  | Source: B | loomberg      | g, Dealogi |

### CREDIT QUALITY

### 6. Credit Quality

### 6.1. European HY Default Rate



### 6.3. Developed Europe Issuer Rating Actions<sup>1</sup>



### 6.5. Developed European Industry Rating Actions by \$ Amount



Numbers include both corporate and sovereigns.
Numbers include both corporate and sovereigns.

### 6.2. European Loan Default Rate



### 6.4. Emerging Europe Issuer Rating Actions<sup>2</sup>



### 6.6. Emerging European Industry Rating Actions by \$ Amount



### RELATIVE VALUE

#### 7. Relative Value

### 7.1. European HY Bonds, Cash vs. Synthetic



### 8. Total Return

### 8.1. European HY Bond Total Return



Source: Bank of America-Merrill Lynch

### 8.3. Asset Class Total Return



### 7.2. European Leveraged Loans, Cash vs. Synthetic



### 8.2. European Leveraged Loan Total Return



**Source**: Standard and Poor's LCD ELLI EUR-denominated only unavailable for 2003 and 2004.

## Summary of the Methodologies Adopted for this Report

### 1. Leveraged Issuance – Overview

### 1.1. - 1.3. Leveraged Loans and High Yield Bonds

Leveraged loan data are sourced from Thomson Reuters LPC and Dealogic.

Leveraged loan data from Thomson Reuters LPC are defined primarily as having sub-investment grade ratings and/or a margin spread minimum of 200 basis points (spread minimums will vary from year to year to make Thomson LPC's cutoff). Lever