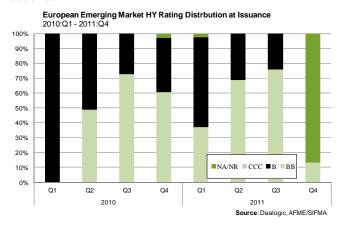

### 4.7. European Developed Market HY Rating Distribution at Issuance

4.8. European Developed Market HY Bond Issuance

| . European Developed Market HT       | Joha Issuance        |            |          |            |        |           |                |            |
|--------------------------------------|----------------------|------------|----------|------------|--------|-----------|----------------|------------|
|                                      |                      |            |          | Amount     |        |           |                |            |
| Issuer                               | Industry Group       | Date       | Currency | (Millions) | Coupon | Moodys    | S&P            | Fitch      |
| Cirsa Finance Luxembourg SA          | Leisure & Recreation | 11/01/2011 | EUR      | 280        | 8.750  |           | B+             |            |
| Grifols Inc                          | Healthcare           | 12/01/2011 | USD      | 850        | 8.250  | В3        | В              |            |
| Labco SAS                            | Healthcare           | 14/01/2011 | EUR      | 500        | 8.500  | В3        | $\mathbf{B}$ + | BB-        |
| Anglian Water (Osprey) Financing plc | Utility & Energy     | 21/01/2011 | GBP      | 416        | 7.000  | Ba3       | NR             | BB+        |
| ONO Finance II plc                   | Telecommunications   | 21/01/2011 | EUR      | 295        | 11.125 | Caa2      | CCC+           | CCC        |
|                                      |                      |            | USD      | 167        | 10.875 | Caa2      | CCC+           | CCC        |
| UPCB Finance II Ltd                  | Telecommunications   | 21/01/2011 | EUR      | 750        | 6.375  | Ba3       | B+             |            |
| Aguila 3 SA                          | Transportation       | 24/01/2011 | CHF      | 268        | 7.875  | B2        | В              |            |
|                                      |                      |            | USD      | 312        | 7.875  | B2        | В              |            |
| Fresenius Medical Care AG & CO KGaA  | Healthcare           | 26/01/2011 | EUR      | 300        | 5.250  | Ba2       | BB             |            |
|                                      |                      |            | USD      | 478        | 5.750  | Ba2       | BB             |            |
| Priory Healthcare Holdings Ltd       | Healthcare           | 27/01/2011 | GBP      | 495        | 7.000  | B1        | BB             | BB+        |
|                                      |                      |            | GBP      | 204        | 8.875  | В3        | В              | BB         |
| Afren plc                            | Oil & Gas            | 28/01/2011 | USD      | 337        | 11.500 |           | B-             | В          |
| Bakkavor Finance 2 plc               | Food & Beverage      | 28/01/2011 | GBP      | 411        | 8.250  | B2        | В              |            |
| Ardagh Packaging Finance plc         | Finance              | 01/02/2011 | EUR      | 200        | 9.250  | В3        | B-             |            |
| Towergate Finance plc                | Insurance            | 04/02/2011 | GBP      | 268        | 8.500  | B1        |                | BB         |
|                                      |                      |            | GBP      | 339        | 10.500 | В3        |                | B-         |
| UPCB Finance III Ltd                 | Telecommunications   | 07/02/2011 | USD      | 736        | 6.625  | Ba3       | B+             |            |
| Telenet Finance Luxembourg Ill SA    | Telecommunications   | 10/02/2011 | EUR      | 300        | 6.625  | Ba3       |                | BB+        |
| Afren plc                            | Oil & Gas            | 11/02/2011 | USD      | 37         | 11.500 | NR        | B-             | В          |
| Fiat Industrial Finance Europe SA    | Finance              | 07/03/2011 | EUR      | 1,000      | 5.250  | Ba2       | BB+            |            |
|                                      |                      |            | EUR      | 1,200      | 6.250  | Ba2       | BB+            |            |
| †PIK (Payment in Kind)               |                      |            |          |            |        | Source: I | Bloomberg      | , Dealogic |