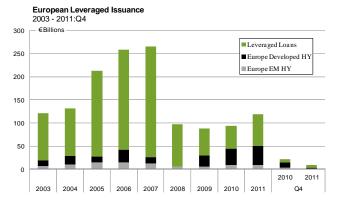

### Highlights and Market Environment Highlights

- European leveraged finance issuance (leveraged loans and high yield bonds) closed on an extremely soft note, with €9.3 billion issued in the fourth quarter of 2011, a decline of 57.2% and 54.4%, respectively, from Q3'11 (€20.3 billion) and Q4'10 (€21.6 billion). The continued financial market strain due to the ongoing sovereign debt crisis and weak macroeconomic backdrop continued to dominate in the fourth quarter. While the full year 2011 issuance was €118.5 billion, a 26.5% increase from 2010, the increase stems largely from a strong first half of the year before the market shutdown in the second half.
- Market share of high yield bond issuance increased to 39.7% in Q4'11 (compared to 22.0% in Q3'11). For the full year, however, high yield bond issuance reached a new high, with €49.7 billion issued, an 11.6% increase from the previous high in 2010 (€44.6 billion).

### Issuance: Leveraged Loans

- Leveraged loan issuance, which includes first lien, second lien, and mezzanine financing, totalled €5.6 billion in Q4'11, a decline of 18.6% and 64.7% respectively, quarter-over-quarter (Q3'11's issuance of €15.8 billion) and year-over-year (Q4'11's issuance of €6.9 billion). According to S&P, the loan pipeline at the end of December 2011 was empty.
- Approximately €0.1 billion of mezzanine loans and no second liens were issued in the fourth quarter. The twelve-month weighted average mezzanine spread continued to remain at 738 basis points. Pricing spreads for pro rata loans tightened by 12 basis points end-December from end-September, while institutional loan spreads tightened by 0.97 basis points.
- According to Dealogic, the leading sectors in leveraged loan issuance for the fourth quarter were professional services (€1.5 billion, 1 deal), followed by telecommunications (€1.0 billion) and oil & gas (€0.93 billion). The largest deal was a transaction from Thomas Cook Group to amend covenants on existing facilities.