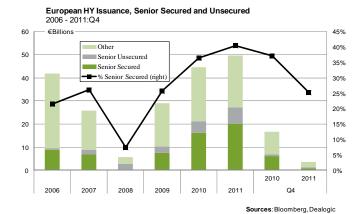

- in Q3'11. For the full year, approximately half of all deals in both emerging and developed market were to refinance or repay debt (54% in developed Europe, 43% for emerging Europe).
- Use of senior secured debt structures increased slightly in 4Q'11 to 25.3% by euro amount, compared to the recent low of 12.3% in the third quarter. Overall, however, approximately 40.5% of all high yield deals in 2011 were issued senior secured. Usage was more prevalent in developed Europe, where 46.3% of all deals were issued senior secured, compare to 15.6% in emerging market Europe.

### 3.8. European HY Issuance, Senior Secured Share

Source: Dealogic, AFME/SIFMA