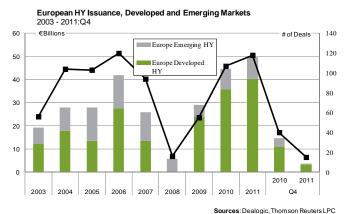

### Issuance: High Yield Bonds

- Primary issuance in Q4'11 totalled an anaemic €3.67 billion on 12 deals, a decline of 17.7% and 75.1%, respectively, quarter-over-quarter and year-over-year. Both emerging market and developed market Europe experienced heavy declines quarter-over-quarter.
- Primary issuance in developed markets Europe in the fourth quarter was €3.1 billion on 12 deals, while in emerging markets Europe primary issuance was €0.57 billion on 3 deals. One debut issue was brought to market in emerging market Europe, by Uranium One.
- High yield issuance for refinancing and/or repayment of debt ticked up slightly by percentage in Q4'11 to 35.8% of all deals by euro amount, compared to 30.6%

- in Q3'11. For the full year, approximately half of all deals in both emerging and developed market were to refinance or repay debt (54% in developed Europe, 43% for emerging Europe).
- Use of senior secured debt structures increased slightly in 4Q'11 to 25.3% by euro amount, compared to the recent low of 12.3% in the third quarter. Overall, however, approximately 40.5% of all high yield deals in 2011 were issued senior secured. Usage was more prevalent in developed Europe, where 46.3% of all deals were issued senior secured, compare to 15.6% in emerging market Europe.

### 3.1. European HY Bond Issuance, Developed and Emerging Market