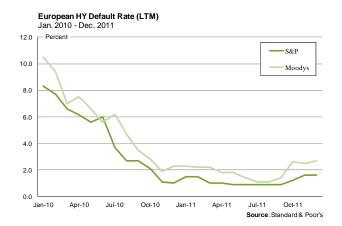

### **Returns & Credit Quality**

- Both European high-yield and leveraged loans eked out positive returns in the fourth quarter, returning on an absolute basis 4.3% and 2.3% respectively. High yield globally did generally well on an absolute basis for the fourth quarter, with US high yield leading returns, while global equities continued their slide downwards. For the full year, however, European high yield returned (2.5%) while leveraged loans returned 0.72%.
- According to S&P, downgrades continue to exceed upgrades in developed market Europe, with 51 downgrades and 19 upgrades in the fourth quarter. The bulk of the downgrades continued to be concentrated in sovereigns and bank credits. Bank credit downgrades were spread across the Eurozone region, led by Italy (4 downgrades) and the United Kingdom (3 downgrades). On the other hand, banks also received the bulk of upgrades, led by German and Swedish banks.
- Emerging market Europe, on the other hand, continued to receive more upgrades than downgrades (13 upgrades, 3 downgrades). Three sovereigns received upgrades while three were downgraded. While generally emerging market Europe has remained a bright spot in the European region due to stronger commodities markets, Moodys noted that the region was at risk of being affected by European's sovereign debt crisis if there were a prolonged economic downturn.<sup>2</sup>
- High yield bond default rates ticked up in the fourth quarter, with the 12-month trailing default rate for bonds by S&P and Moody's at 1.6% and 2.7%, respectively. Three defaults were reported by Moody's in the fourth quarter: Lighthouse International Company SA (missed interest payment), SEAT Pagine Gialle (missed interest payment), and Northern Rock (distressed exchange). S&P also reported the default of Yioula Glassworks SA (failure to refinance loan).