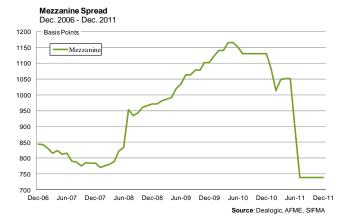

### Issuance: Leveraged Loans

- Leveraged loan issuance, which includes first lien, second lien, and mezzanine financing, totalled €5.6 billion in Q4'11, a decline of 18.6% and 64.7% respectively, quarter-over-quarter (Q3'11's issuance of €15.8 billion) and year-over-year (Q4'11's issuance of €6.9 billion). According to S&P, the loan pipeline at the end of December 2011 was empty.
- Approximately €0.1 billion of mezzanine loans and no second liens were issued in the fourth quarter. The twelve-month weighted average mezzanine spread continued to remain at 738 basis points. Pricing spreads for pro rata loans tightened by 12 basis points end-December from end-September, while institutional loan spreads tightened by 0.97 basis points.
- According to Dealogic, the leading sectors in leveraged loan issuance for the fourth quarter were professional services (€1.5 billion, 1 deal), followed by telecommunications (€1.0 billion) and oil & gas (€0.93 billion). The largest deal was a transaction from Thomas Cook Group to amend covenants on existing facilities.

### 2.8. Mezzanine Spread