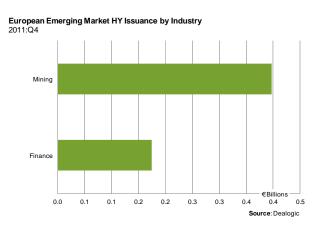

| 09/11/2011 | USD | 300        | 7.375              | Ba2       | BB        | BB    |
| HeidelbergCement Finance BV                   | Construction/Building | 09/11/2011 | EUR | 200        | 9.500              | Ba2       | BB        | BB+   |
| †PIK (Payment in Kind)                        |                       |            |     |            |                    | Source: E | Bloomberg |       |

Source: Dealogic

### 5. Issuance – European Emerging Market High Yield Bonds5.1. European Emerging Market HY Bond Issuance

#### European Emerging Market HY Bond Issuance 2003 - 2011:Q4 16.0 €Billions # of Deals 90 80 HY # of Deals (Right) 70 12.0 60 10.0 50 40 30 20 2.0 10 0.0 2010 2011 Q4 2004 2005 2006 2007 2008 2009 2010 2011

### 5.3. European Emerging Market HY Issuance by Industry



### 5.5. European Emerging Market HY Issuance, Fixed vs. Floating



### 5.2. European Emerging Market HY Bond Issuance by Currency



### 5.4. European Emerging Market HY Issuance by Country of Risk



### 5.6. European Emerging Market HY Issuance, Sponsored vs. Corporate



### 5.7. European Emerging Market HY Rating Distribution at Issuance



5.8. Emerging Market HY Bond Issuance

|                                                    | 5.8. Emergii        | ig ivial KC | THI DON  | Amount     |                  |           |               |            |
|----------------------------------------------------|---------------------|-------------|----------|------------|------------------|-----------|---------------|------------|
| Issuer                                             | Indus