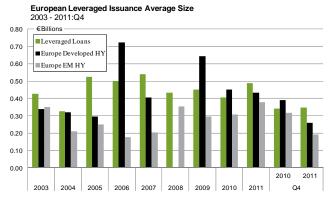

### 1.3. European Leveraged Issuance Average Deal Size

Sources: Dealogic, Thomson Reuters LPC