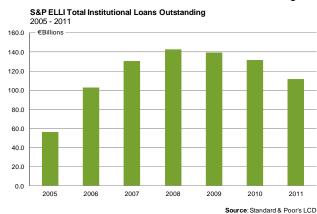

Q1   | Q2   | Q3   | Q4   | <b>Full Year</b> |
| 39.6 | 28.0 | 45.7 | 48.6 | 162.0            |
| 8.0  | 10.3 | 11.3 | 15.8 | 45.5             |
| 14.5 | 13.5 | 16.9 | 20.7 | 65.6             |

| Prior |
|-------|
| 2009  |
| 92.4  |
| 28.4  |
| 39.2  |

<sup>&</sup>lt;sup>4</sup> A positive net percentage signifies a factor that contributed to higher demand; a negative net percentage signifies a factor that contributed to lower demand.

### 2. Issuance - Leveraged Loans

### 2.1. European Leveraged Loan Issuance By Loan Type



#### Source: Dealogic, Thomson Reuters LPC

### 2.3. Forward Pipeline of Leveraged Loan Market



### 2.5. S&P ELLI Ratings Diversification



### 2.2. European Leveraged Loan Issuance by Industry Sector



### 2.4. S&P ELLI Total Institutional Loans Outstanding



### 2.6. European Leveraged Loan Ratios



### 2.7. Institutional and Pro Rata Spreads

# Institutional and Pro Rata Spreads Dec. 2006 - Dec. 2011 450 Basis Points Institutional 400 Pro Rata 350 200 Dec-06 Jun-07 Dec-07 Jun-08 Dec-08 Jun-09 Dec-09 Jun-10 Dec-10 Jun-11 Dec-11 Source: Dealogic, AFME, SIFMA

### 2.8. Mezzanine Spread



### 3. Issuance - High Yield Bonds Overview

### 3.1. European HY Bond Issuance, Developed and Emerging Market



### 3.2. European HY Bond Issuance, Sponsored vs. Corporate



Sources: Dealogic

### 3.3. European Corporate Bonds ex Banks and Financials, Outstanding



Sources: Bloomberg, AFME, SIFMA

### 3.4. European Corporate Bonds ex Banks and Financials, Outstanding (EUR-Denominated Securities Only)



Sources: Bloomberg, AFME, SIFMA

### 3.5. European