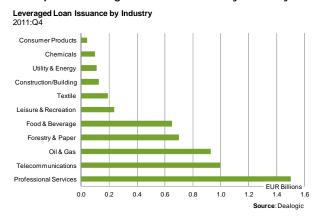

### Issuance: Leveraged Loans

- Leveraged loan issuance, which includes first lien, second lien, and mezzanine financing, totalled €5.6 billion in Q4'11, a decline of 18.6% and 64.7% respectively, quarter-over-quarter (Q3'11's issuance of €15.8 billion) and year-over-year (Q4'11's issuance of €6.9 billion). According to S&P, the loan pipeline at the end of December 2011 was empty.
- Approximately €0.1 billion of mezzanine loans and no second liens were issued in the fourth quarter. The twelve-month weighted average mezzanine spread continued to remain at 738 basis points. Pricing spreads for pro rata loans tightened by 12 basis points end-December from end-September, while institutional loan spreads tightened by 0.97 basis points.
- According to Dealogic, the leading sectors in leveraged loan issuance for the fourth quarter were professional services (€1.5 billion, 1 deal), followed by telecommunications (€1.0 billion) and oil & gas (€0.93 billion). The largest deal was a transaction from Thomas Cook Group to amend covenants on existing facilities.

### 2.2. European Leveraged Loan Issuance by Industry Sector