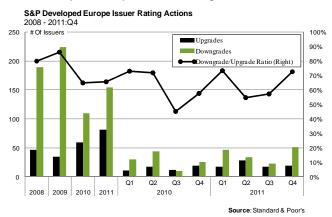

### **Returns & Credit Quality**

- Both European high-yield and leveraged loans eked out positive returns in the fourth quarter, returning on an absolute basis 4.3% and 2.3% respectively. High yield globally did generally well on an absolute basis for the fourth quarter, with US high yield leading returns, while global equities continued their slide downwards. For the full year, however, European high yield returned (2.5%) while leveraged loans returned 0.72%.
- According to S&P, downgrades continue to exceed upgrades in developed market Europe, with 51 downgrades and 19 upgrades in the fourth quarter. The bulk of the downgrades continued to be concentrated in sovereigns and bank credits. Bank credit downgrades were spread across the Eurozone region, led by Italy (4 downgrades) and the United Kingdom (3 downgrades). On the other hand, banks also received the bulk of upgrades, led by German and Swedish banks.
- Emerging market Europe, on the other hand, continued to receive more upgrades than downgrades (13 upgrades, 3 downgrades). Three sovereigns received upgrades while three were downgraded. While generally emerging market Europe has remained a bright spot in the European region due to stronger commodities markets, Moodys noted that the region was at risk of being affected by European's sovereign debt crisis if there were a prolonged economic downturn.<sup>2</sup>
- High yield bond default rates ticked up in the fourth quarter, with the 12-month trailing default rate for bonds by S&P and Moody's at 1.6% and 2.7%, respectively. Three defaults were reported by Moody's in the fourth quarter: Lighthouse International Company SA (missed interest payment), SEAT Pagine Gialle (missed interest payment), and Northern Rock (distressed exchange). S&P also reported the default of Yioula Glassworks SA (failure to refinance loan).