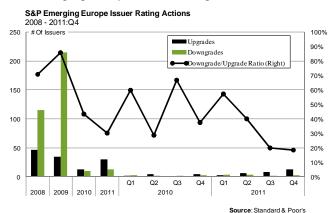

### **Returns & Credit Quality**

- Both European high-yield and leveraged loans eked out positive returns in the fourth quarter, returning on an absolute basis 4.3% and 2.3% respectively. High yield globally did generally well on an absolute basis for the fourth quarter, with US high yield leading returns, while global equities continued their slide downwards. For the full year, however, European high yield returned (2.5%) while leveraged loans returned 0.72%.
- According to S&P, downgrades continue to exceed upgrades in developed market Europe, with 51 downgrades and 19 upgrades in the fourth quarter. The bulk of the downgrades continued to be concentrated in sovereigns and bank credits. Bank credit downgrades were spread across the Eurozone region, led by Italy (4 downgrades) and the United Kingdom (3 downgrades). On the other hand, banks also received the bulk of upgrades, led by German and Swedish banks.
- Emerging market Europe, on the other hand, continued to receive more upgrades than downgrades (13 upgrades, 3 downgrades). Three sovereigns received upgrades while three were downgraded. While generally emerging market Europe has remained a bright spot in the European region due to stronger commodities markets, Moodys noted that the region was at risk of being affected by European's sovereign debt crisis if there were a prolonged economic downturn.<sup>2</sup>
- High yield bond default rates ticked up in the fourth quarter, with the 12-month trailing default rate for bonds by S&P and Moody's at 1.6% and 2.7%, respectively. Three defaults were reported by Moody's in the fourth quarter: Lighthouse International Company SA (missed interest payment), SEAT Pagine Gialle (missed interest payment), and Northern Rock (distressed exchange). S&P also reported the default of Yioula Glassworks SA (failure to refinance loan).