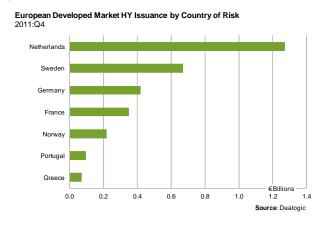

cials, Average Deal Size



3.6. European Corporate Bonds Issuance by Rating



Sources: Bloomberg, Dealogic, Moody's, Standard and Poor's, Fitch Ratings

### 3.7. European HY Use of Proceeds

#### European HY Issuance By Use of Proceeds 2003 - 2011:Q4 100% 90% 80% 70% 60% Other 50% ■ Restructuring Repay Debt/Refinancing 40% LBO/MBO 30% Acquisitions 2010 2011 2003 2004 2005 2006 2007 2008 2009 2010 2011 Ω4

### 3.8. European HY Issuance, Senior Secured Share



Source: Dealogic, AFME/SIFMA

### 4. Issuance - European Developed Market High Yield Bonds

### 4.1. European Developed Market HY Bond Issuance



4.2. European Developed Market HY Issuance by Currency



### 4.3. European Developed Market HY Issuance by Industry



### 4.4. European Developed Market HY Issuance by Country of Risk



### 4.5. European Developed Market HY Issuance, Fixed vs. Floating



### 4.6. European Developed Market HY Issuance, Sponsored vs. Corporate



### 4.7. European Developed Market HY Rating Distribution at Issuance



4.8. European Developed Market HY Bond Issuance

| . European Developed Market HT       | Joha Issuance        |            |          |            |        |           |                |            |
|--------------------------------------|----------------------|------------|----------|------------|--------|-----------|----------------|------------|
|                                      |                      |            |          | Amount     |        |           |                |            |
| Issuer                               | Industry Group       | Date