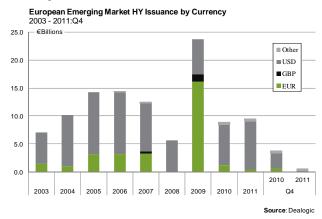

### Issuance: High Yield Bonds

- Primary issuance in Q4'11 totalled an anaemic €3.67 billion on 12 deals, a decline of 17.7% and 75.1%, respectively, quarter-over-quarter and year-over-year. Both emerging market and developed market Europe experienced heavy declines quarter-over-quarter.
- Primary issuance in developed markets Europe in the fourth quarter was €3.1 billion on 12 deals, while in emerging markets Europe primary issuance was €0.57 billion on 3 deals. One debut issue was brought to market in emerging market Europe, by Uranium One.
- High yield issuance for refinancing and/or repayment of debt ticked up slightly by percentage in Q4'11 to 35.8% of all deals by euro amount, compared to 30.6%