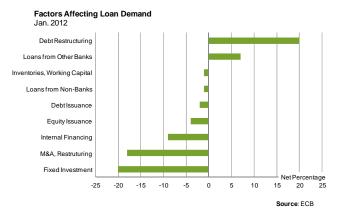

### 1.7. Factors Affecting Loan Demand<sup>4</sup>

| Prior |
|-------|
| 2009  |
| 92.4  |
| 28.4  |
| 39.2  |

<sup>&</sup>lt;sup>4</sup> A positive net percentage signifies a factor that contributed to higher demand; a negative net percentage signifies a factor that contributed to lower demand.

### Market and Economic Environment

- According to the January European Central Bank (ECB) bank lending survey, banks reported, on net, a large tightening of lending standards in the fourth quarter, both for small- and medium-sized enterprises (SMEs) and large enterprises. Standards for short-term loans continued to further tighten for the second quarter in a row, while standards for long-term loans continued to tighten. While the extremely weak macroeconomic backdrop for Europe and negative industry outlooks contributed the most to tightening standards for corporates; bank access to financing and their liquidity positions featured prominently in tightened lending standards.
- Pressures on bank funding were relieved temporarily in the fourth quarter. Coordinated central bank actions at the end of November alleviated dollar funding needs by easing pricing on dollar liquidity swap arrangements. In mid-December, the European Central Bank (ECB) conducted two longer-term refinancing operations (LTROs) with a 3-year maturity, cut reserve requirements, and eased collateral requirements in European system operations for asset-backed securities (ABS) backed by SME loans or RMBS.
- Factors that contributed to easing standards, albeit minor contributions, were bank and non-bank competition and market financing. Overall, the demand for loans dropped in the fourth quarter, and any demand was primarily to continue restructuring debts.